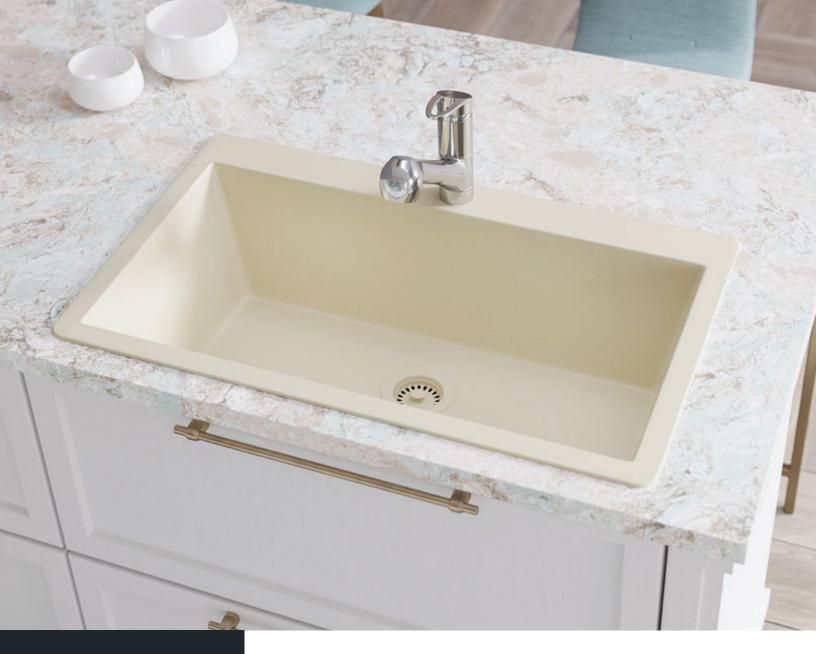

#### R3-2006-ECRU

Single Bowl Sink

Flange UPC: 841412142038

Standard Strainer UPC: 841412141529

### **FEATURES**

- Topmount Installation
- 36" Minimum Cabinet Size
- · 80% Quartz 20% Acrylic
- Heat Resistant up to 550°
- Anti-bacterial Surface
- Stain Resistant

- Scratch Resistant
- Multiple Colors Available
- Cutout Template
- · Installation Hardware Included
- cUPC Certified
- Limited Lifetime Warranty

# **GRANITE QUARTZ**

Our granite quartz sinks are made with 80% Quartz and 20% Acrylic, with a non-porous finish that prevents the growth of bacteria. They are extremely scratch resistant, can withstand temperatures up to 550 Degrees, and are unaffected by household acids and cleaners. They are also completely stain resistant.