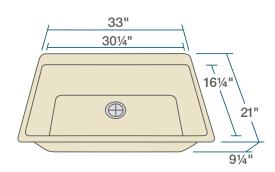

#### R3-2006-ECRU

Single Bowl Sink

Flange UPC: 841412142038

Standard Strainer UPC: 841412141529

### **FEATURES**

- Topmount Installation
- 36" Minimum Cabinet Size
- · 80% Quartz 20% Acrylic
- Heat Resistant up to 550°
- Anti-bacterial Surface
- Stain Resistant

- Scratch Resistant
- Multiple Colors Available
- Cutout Template
- · Installation Hardware Included
- cUPC Certified
- Limited Lifetime Warranty

## **ACCESSORIES**





# **GRANITE QUARTZ**

Our granite quartz sinks are made with 80% Quartz and 20% Acrylic, with a non-porous finish that prevents the growth of bacteria. They are extremely scratch resistant, can withstand temperatures up to 550 Degrees, and are unaffected by household acids and cleaners. They are also completely stain resistant.

## **DIMENSIONS**



www.renesinks.com 872.241.0016 sales@renesinks.com