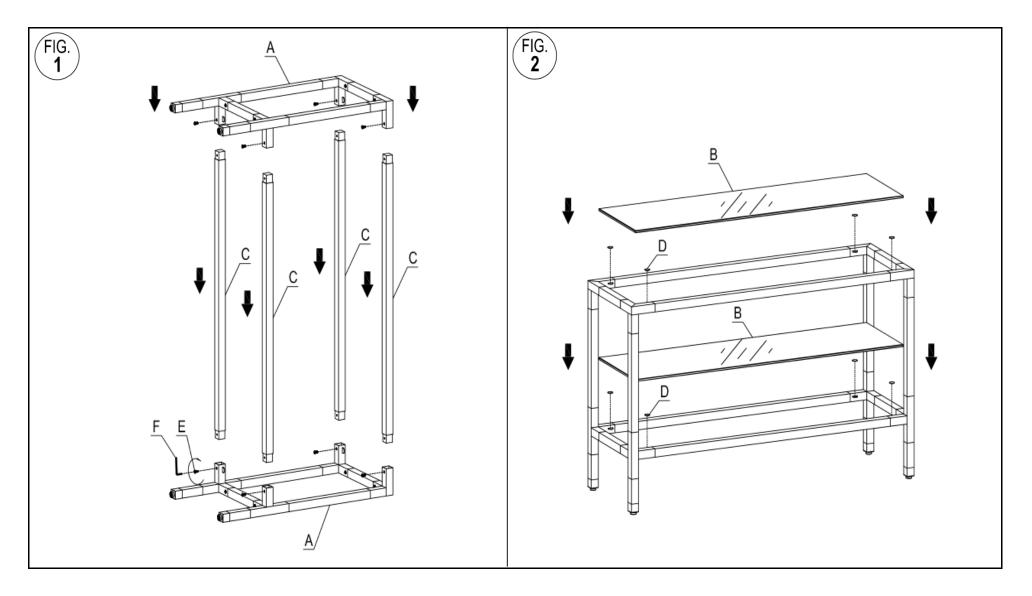

## Part List and Hardware List

| PIECE | DESCRIPTION       | PICTURE | QUANTITY |
|-------|-------------------|---------|----------|
| А     | FRAME             |         | 2X       |
| В     | GLASS             | 111:    | 2X       |
| С     | ACRYLIC           | 2<br>29 | 4X       |
| D     | RUBBER MAT        | 0       | 8X       |
| Е     | SOCKET HEAD SCREW |         | 8X       |
| F     | ALLEN WRENCH      |         | 1X       |
|       |                   |         |          |
|       |                   |         |          |
|       |                   |         |          |