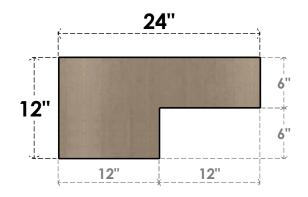

#### ITEM NUMBER: CORU12X24X12CHPRCPR

12"W X 24"D X 12"H SERIES 3 WIDE CHAPEL HILL ROUGH CEDAR TIMBERTHANE FAUX WOOD CORBEL, PRIMED

### SIDE PROFILE