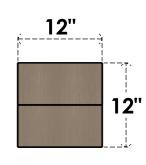

#### ITEM NUMBER: CORU12X24X12CHPRCPR

12"W X 24"D X 12"H SERIES 3 WIDE CHAPEL HILL ROUGH CEDAR TIMBERTHANE FAUX WOOD CORBEL, PRIMED

# **FRONT PROFILE**