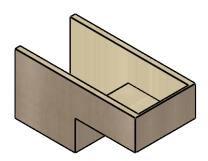

#### ITEM NUMBER: CORU12X24X12CHPRCPR

12"W X 24"D X 12"H SERIES 3 WIDE CHAPEL HILL ROUGH CEDAR TIMBERTHANE FAUX WOOD CORBEL, PRIMED

# **ISOMETRIC**

**EKENA MILLWORK** 2300 WEST MAIN ST. CLARKSVILLE, TX 75426 TOLL FREE: 866-607-0453 WWW.EKENAMILLWORK.COM

GENERATED DATE: 01/27/2023

- 1. INSTALLATION TO BE COMPLETED IN ACCORDANCE WITH MANUFACTURER'S SPECIFICATIONS.