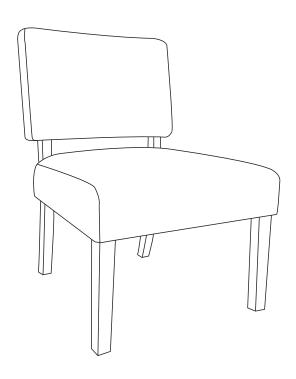

# VIRGINIA / LOMBARD / MIRANDA

# ACCENT CHAIR MODEL # AXCCHR-005-4





# FOR REPLACEMENT PARTS OR HELP WITH ASSEMBLY PLEASE CONTACT US AT:

simpli-home.com/customer-support

PLEASE ENSURE TO HAVE THE MODEL #
FROM THE PACKAGING OR INSTRUCTION BOOKLET

TO RETURN THE PRODUCT:

PLEASE CONTACT THE RETAILER

WHERE THE ITEM WAS PURCHASED FROM





# ENTER TO WIN

Upload an image of our furniture in your home with a short review to our facebook page for a chance to

Win up to \$3000 of **Simpli Home** furniture!!!

www.facebook.com/simplihomefurnishings



**IMPORTANT**: Please read this manual carefully before beginning assembly of this product. Keep this manual for future reference.

#### **SAFETY INFORMATION**

Identify all the parts and hardware. Do not discard of the packaging until you have checked that you have all of the parts and hardware required. Hardw