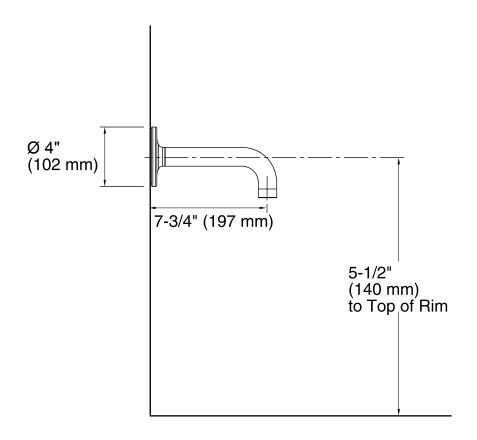

## **Features**

Premium construction ensures durability and reliability



# Codes/Standards ASME A112.18.1/CSA B125.1

# **KOHLER® Faucet Lifetime Limited Warranty**

See website for detailed warranty information.

#### **Available Colors/Finishes**

Color tiles intended for reference only.

| Color | Code | Description                    |
|-------|------|--------------------------------|
|       | CP   | Polished Chrome                |
|       | SN   | Vibrant® Polished Nickel       |
|       | PGD  | Vibrant® Moderne Polished Gold |
|       | BGD  | Vibrant® Moderne Brushed Gold  |
|       | BN   | Vibrant® Brushed Nickel        |
|       | BV   | Vibrant® Brushed Bronze        |
|       | 2MB  | Vibrant Brushed Moderne Brass  |
|       |      |                                |







## **Technical Information**

All product dimensions are nominal.

#### **Notes**

Install this product according to the installation guide.