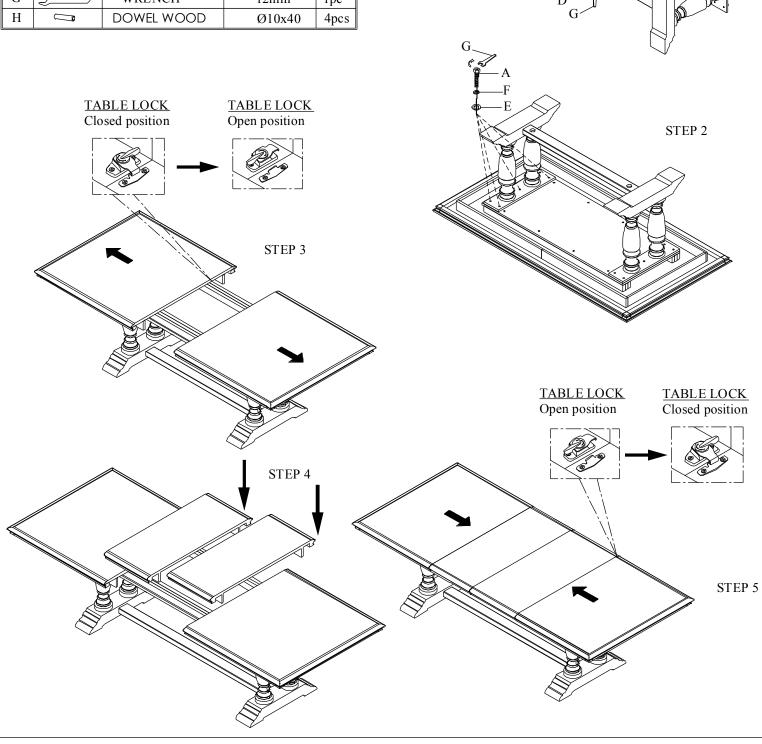

Η

STEP 1

Thank you for purchasing this quality product. Be sure to unpack carefully looking for small parts which may have come loose during shipment.

Read all instruction and study the drawing carefully before starting the assembly process:

| HARDWARE PACK |                                                                                                                 |               |                                     |       |
|---------------|-----------------------------------------------------------------------------------------------------------------|---------------|-------------------------------------|-------|
| NO            | DRAWING                                                                                                         | DESCRIPTION   | SIZE                                | Q'TY  |
| Α             | Caracteria de la companya de la comp | BOLT          | $\Phi 5/16" \times 1-3/4"$          | 10pcs |
| В             |                                                                                                                 | THREADED ROD  | $\Phi 5/16" \times 4-1/2"$          | 2pcs  |
| C             | G                                                                                                               | CURVED WASHER | L32*13*8                            | 2pcs  |
| D             |                                                                                                                 | NUT           | $\Phi$ 5/16"×12                     | 2pcs  |
| E             | $\bigcirc$                                                                                                      | FLAT WASHER   | $\Phi$ 5/16" $	imes$ 19 $	imes$ 2   | 10pcs |
| F             | Ø                                                                                                               | LOCK WASHER   | $\Phi$ 5/16" $\times$ 12 $\times$ 3 | 12pcs |
| G             | $\sum$                                                                                                          | WRENCH        | 12mm                                | 1pc   |
| Н             | Ĵ                                                                                                               | DOWEL WOOD    | Ø10x40                              | 4pcs  |