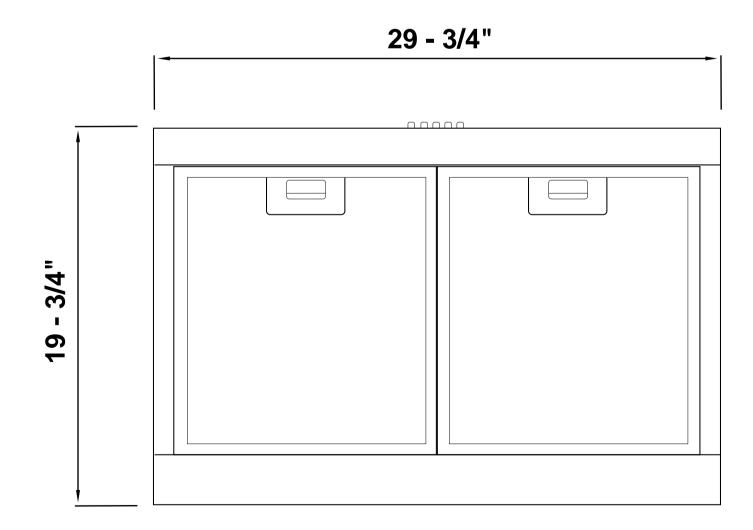

Filter Type   | Aluminum Mesh Filters x 2 |
| Air Flow      | Efficient                 |
| Lighting      | 3W LED                    |
| Material      | Stainless Steel           |



| Vent Style  | External                                                                        |
|-------------|---------------------------------------------------------------------------------|
| Noise Level | 56 dB                                                                           |
| Voltage     | 120V / 60Hz                                                                     |
| Wattage     | 140W                                                                            |
| Additional  | Bulb(s), Damper, Exhaust Vent,<br>Fan Hardware, Installation Kit,<br>Power Cord |



MODEL# COS-5MU30









**VIEW FROM UNDER**