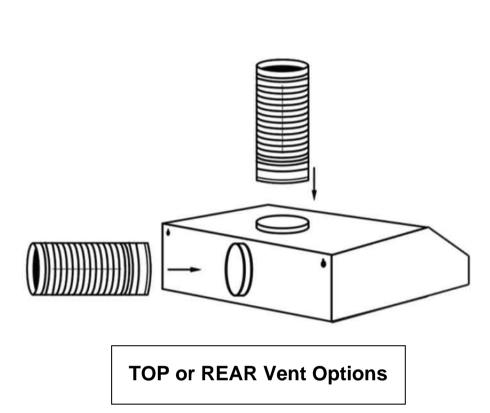

| Vent Style  | External                                                                        |
|-------------|---------------------------------------------------------------------------------|
| Noise Level | 56 dB                                                                           |
| Voltage     | 120V / 60Hz                                                                     |
| Wattage     | 140W                                                                            |
| Additional  | Bulb(s), Damper, Exhaust Vent,<br>Fan Hardware, Installation Kit,<br>Power Cord |