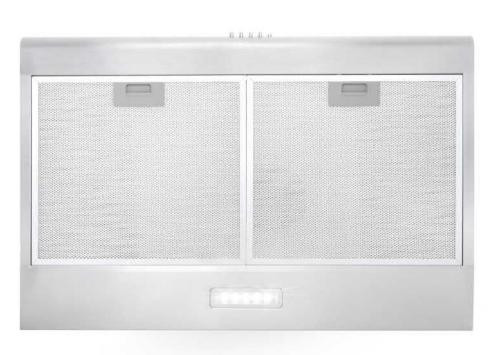

## **FEATURES**

DESIGNED FOR UNDER CABINET MOUNTING

3 FAN SPEEDS

EFFICIENT AIRFLOW CAPACITY

PUSH BUTTON CONTROL PANEL

2 CLEAR-FLOW® MESH FILTERS

**BACK LED LIGHT** 

56 dB FOR QUIET OPERATION

20-GAUGE, 430 GRADE STAINLESS STEEL

The perfect piece for any contemporary kitchen. COS-5MU30 is powered by efficient airflow suction, 2 LED lights and CLEAR-FLOW® Mesh Filters.

SEE PAGE 2 FOR DIMENSIONS

| Size          | 30 Inch                   |
|---------------|---------------------------|
| Mounting Type | Under Cabinet             |
| Control Type  | Push Button               |
| Filter Type   | Aluminum Mesh Filters x 2 |
| Air Flow      | Efficient                 |
| Lighting      | 3W LED                    |
| Material      | Stainless Steel           |