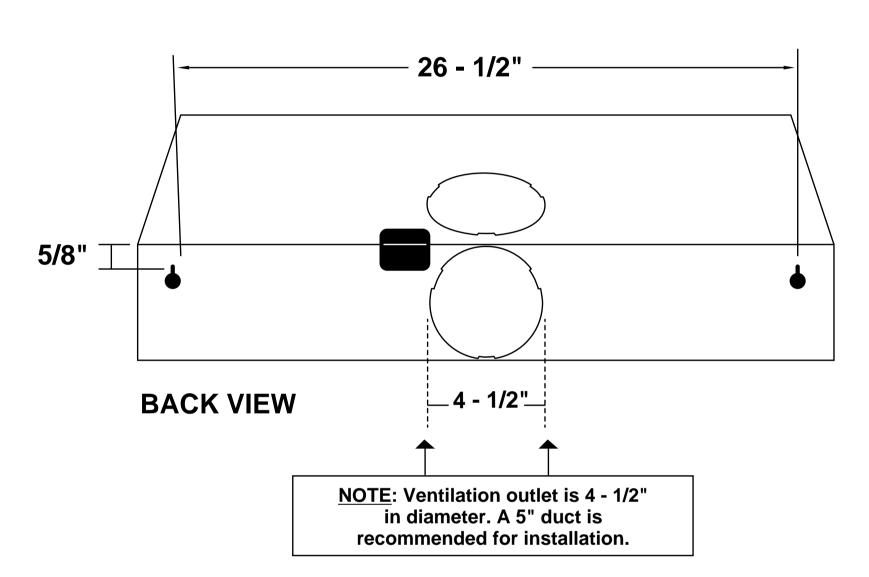

20-GAUGE, 430 GRADE STAINLESS STEEL

The perfect piece for any contemporary kitchen. COS-5MU30 is powered by efficient airflow suction, 2 LED lights and CLEAR-FLOW® Mesh Filters.

SEE PAGE 2 FOR DIMENSIONS

MODEL# COS-5MU30

**VIEW FROM UNDER** 