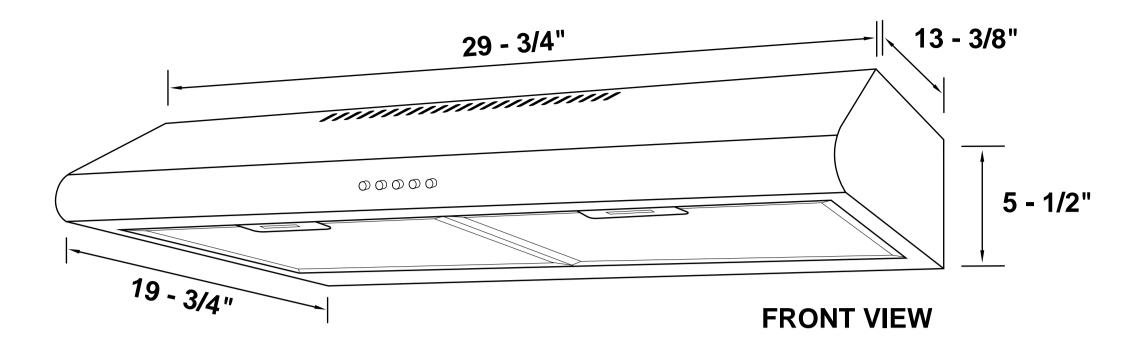

20-GAUGE, 430 GRADE STAINLESS STEEL

The perfect piece for any contemporary kitchen. COS-5MU30 is powered by efficient airflow suction, 2 LED lights and CLEAR-FLOW® Mesh Filters.

SEE PAGE 2 FOR DIMENSIONS

MODEL# COS-5MU30

**VIEW FROM UNDER** 