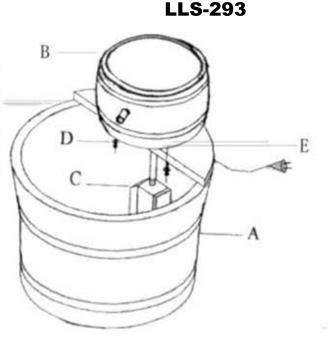

| PART LIST |                                                                                                                 |          |
|-----------|-----------------------------------------------------------------------------------------------------------------|----------|
| Part No.  | Description                                                                                                     | Quantity |
| Α         | Big Bucket                                                                                                      | 1        |
| В         | Small Bucket                                                                                                    | 1        |
| С         | Electric Pump                                                                                                   | 1        |
| D         | 6mm screw cap                                                                                                   | 2        |
|           | The second se |          |

## ASSEMBLY INSTRUCTIONS:

1. Attach small bucket (B) to large bucket (A), secure with 2 - 6mm screw caps (D).

2. Put the electric pump (C) into large bucket (A), attach the clear plastic tube to pump using plastic electric pump hose adapter (E).