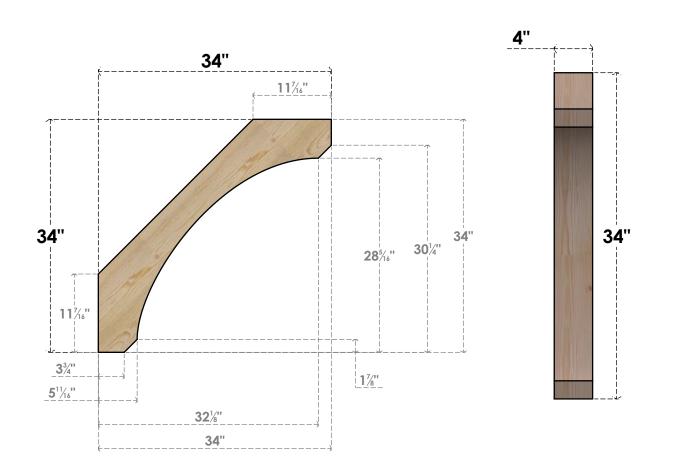

## BRC04X34X34LEC00RDF

4"W X 34"D X 34"H LEGACY ROUGH SAWN BRACE, DOUGLAS FIR

SIDE

## **FRONT**

**EKENA MILLWORK** 2300 WEST MAIN ST. CLARKSVILLE, TX 75426 TOLL FREE: 866-607-0453 WWW.EKENAMILLWORK.COM