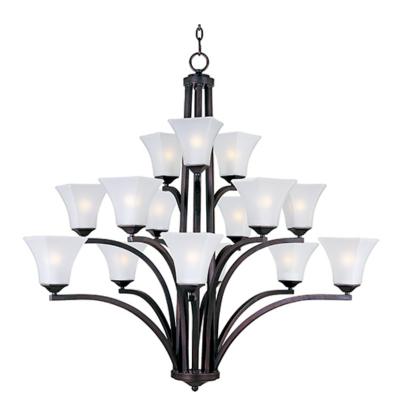

## PRODUCT DESCRIPTION

Straight lines and curves make this contemporary series a classic. Square metal tubing finished in your choice of Oil Rubbed Bronze or Satin Nickel support tapered square Frosted glass shades.

## LAMPING

INPUT VOLTAGE : 120V

BULB : 15 x 60W Incandescent E26 Medium , 900W Total

BULB INCLUDED : (Not Included)

DIMMABLE : Yes

## GLASS

Frosted FT

# MATERIAL

Steel, Glass