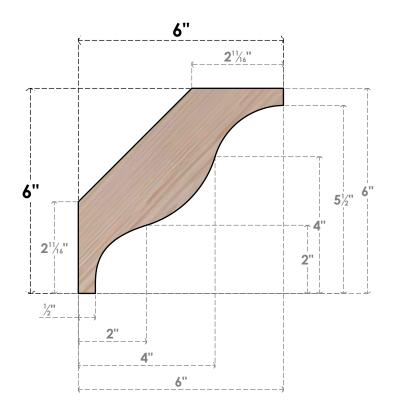

## BRC04X06X06FST00SDF

3 1/2"W X 6"D X 6"H FUNSTON SMOOTH BRACE, DOUGLAS FIR

SIDE