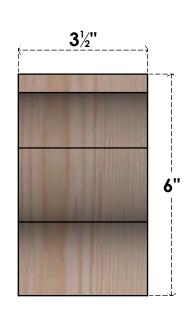

## BRC04X06X06FST00SDF

3 1/2"W X 6"D X 6"H FUNSTON SMOOTH BRACE, DOUGLAS FIR

SIDE