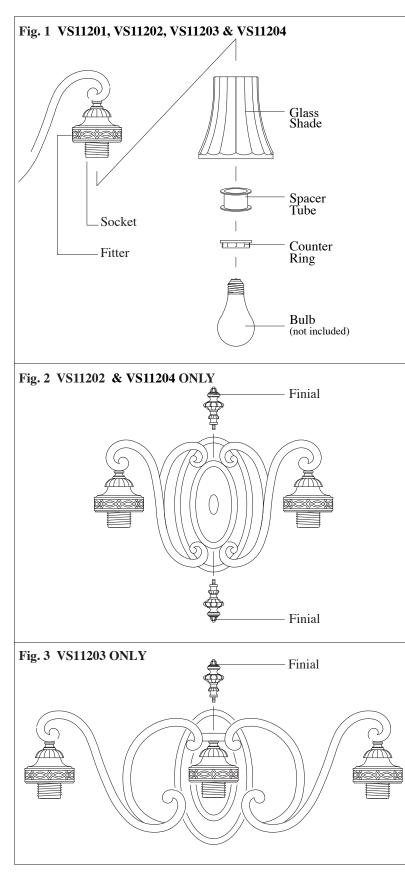

## Carefully unpack and identify all parts before assembly. Bulb not included.

- **1.** Before proceeding below instructions follow enclosed "Multiple Standard Installation Instructions" for electrical and fixture installation onto outlet box.
- **2.** Remove counter ring and spacer tube from socket. Set them aside.
- **3.** Install glass shade onto fitter and lock into position by installing the spacer tube and counter ring back onto the socket.
- **4.** Install light bulb (not installed). See relamping label at socket area for type and maximum allowed wattage.
- **5. VS11202 & VS11204 ONLY:** Install finials onto top and bottom of fixture. See fig. 2.

**VS11203 ONLY:** Install finial onto top of fixture. See fig. 3.

©MURRAY FEISS IMPORT LLC.

A Quality Home Brands Company®

F

E