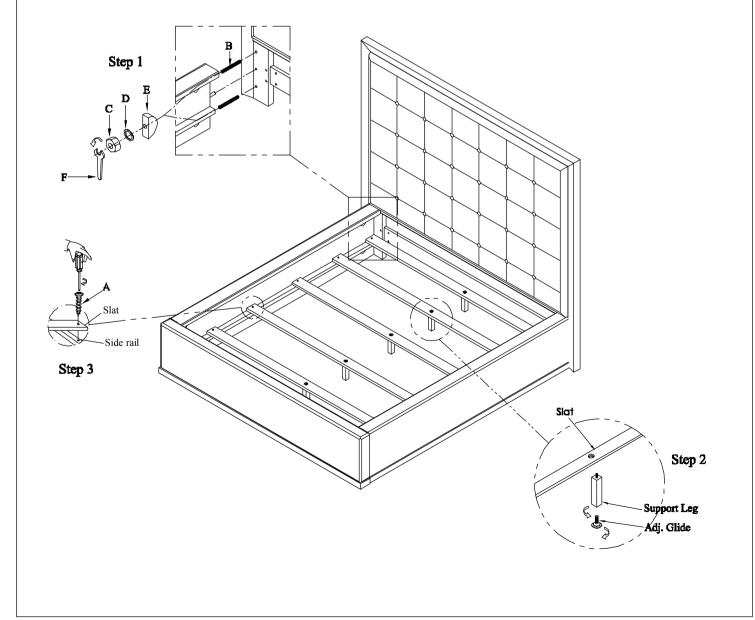

Read all instruction and study the drawing carefully before starting the assembly process:

## HARDWARE PACK

| NO | DRAWING           | DESCRIPTION   | SIZE          | Q'TY |
|----|-------------------|---------------|---------------|------|
| Α  | <b>(</b> )00002⊅> | Screw         | 8#*1"         | 8pcs |
| В  |                   | Threaded Rod  | Ф5/16"*4-1/2" | 8pcs |
| С  | Ø                 | Nut           | Ø5/16"+12     | Spcs |
| D  | ٢                 | Lock Washer   | Ф5/16"×12×3   | 8pcs |
| E  | ſ                 | Curved Washer | L32*13*8      | 8pcs |
| F  | 5                 | Hex Wrench    | 12MM          | 1pc  |