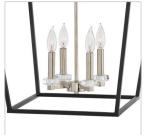

## LARGE OPEN FRAME

For a classic statement-maker, Stinson hits the mark. A robust open and airy cage, designed for maximum impact in a bold Black and Polished Nickel finish, is accompanied by refined sparkling crystal accents to create the perfect mix of traditional appeal and industrial panache.