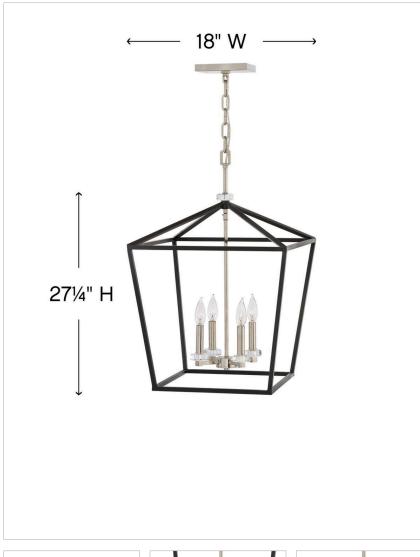

| DETAILS       |       |
|---------------|-------|
| FINISH:       | Black |
| MATERIAL:     | Steel |
| SLOPE DEGREE: | 90    |

| DIMENSIONS |       |
|------------|-------|
| WIDTH:     | 18"   |
| HEIGHT:    | 27.3" |
| WEIGHT:    | 9lb   |