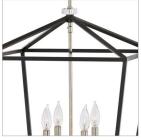

## LARGE OPEN FRAME

For a classic statement-maker, Stinson hits the mark. A robust open and airy cage, designed for maximum impact in a bold Black and Polished Nickel finish, is accompanied by refined sparkling crystal accents to create the perfect mix of traditional appeal and industrial panache.