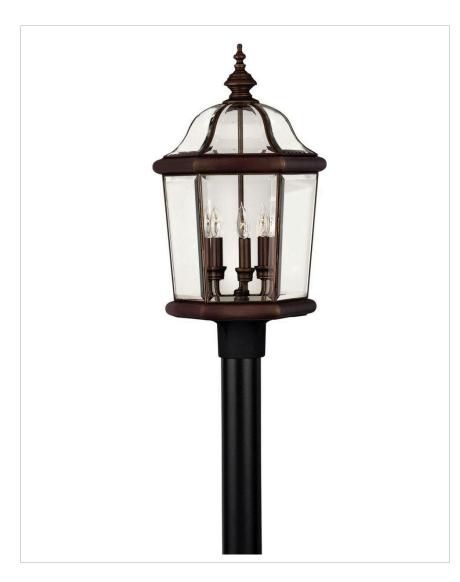

## **AUGUSTA**

## 2451CB

## LARGE POST TOP OR PIER MOUNT LANTERN

Augusta's sophisticated beauty showcases its stylish clear bent, beveled and bound glass. Constructed in solid brass with a Copper Bronze finish, this classic traditional design also offers removable scrolls.

| DETAILS   |                                         |
|-----------|-----------------------------------------|
| FINISH:   | Copper Bronze                           |
| MATERIAL: | Solid Brass                             |
| GLASS:    | Bound, Bent and Beveled<br>Clear Panels |

| DIMENSIONS |       |
|------------|-------|
| WIDTH:     | 13.3" |
| HEIGHT:    | 23.3" |
| WEIGHT:    | 12lb  |

| LIGHT SOURCE  |             |
|---------------|-------------|
| LIGHT SOURCE: | Socket      |
| WATTAGE:      | 3-40w Cand. |
| VOLTAGE:      | 120v        |