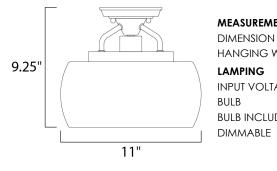

## MEASUREMENTS

: 11" L x 11" W x 9.25" H HANGING WEIGHT : 2.1 lb

LAMPING INPUT VOLTAGE :120V BULB : 1 x 60W Incandescent E26 Medium , 60W Total BULB INCLUDED : (Not Included) DIMMABLE :