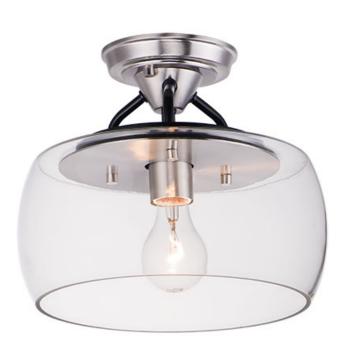

## **PRODUCT DESCRIPTION**

Simple yet elegant frames are finished in two tone finishes to add upscale element to this economical collection. Frames are available in either Bronze with Antique Brass accents or Black with Satin Nickel accents. Both are supplied with Clear glass shades inspired by stemware for a tailored profile.