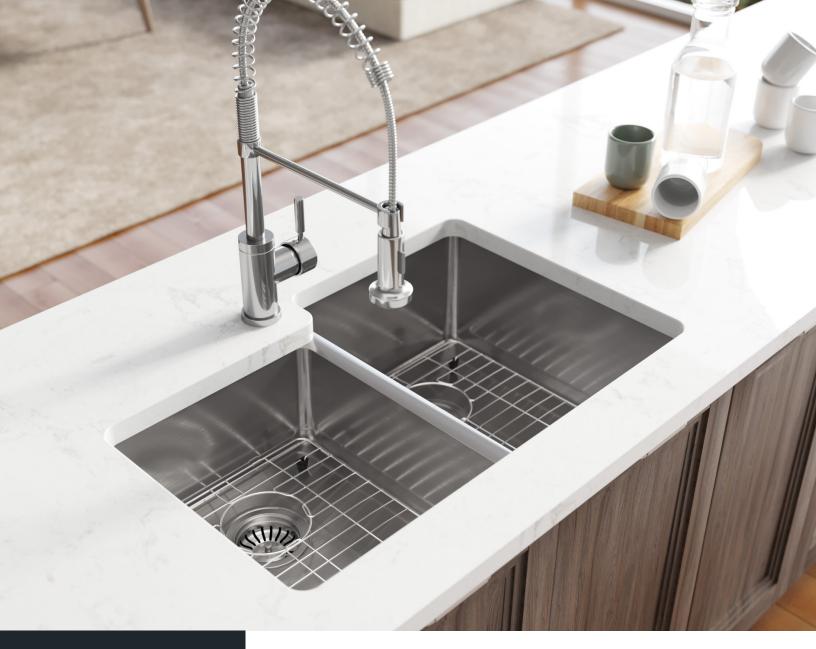

#### R1-1022R

Offset Double Bowl 3/4" Radius Sink

14G UPC: 841412129138

16G UPC: 841412129121

18G UPC: 841412129114

www.renesinks.com 872.241.0016 sales@renesinks.com

### **FEATURES**

- 14, 16, or 18 Gauge Steel
- Undermount Installation
- Brushed Satin Finish
- · Cold Rolled Stainless Steel
- 33" Minimum Cabinet Size
- · Fully Insulated

- Limited Lifetime Warranty
- Offset Drain 3 1/2"
- Sound Dampening Pads
- Installation Hardware included
- · Cutout Template Included