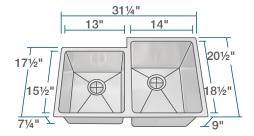

1412129114

www.renesinks.com 872.241.0016 sales@renesinks.com

### **FEATURES**

- 14, 16, or 18 Gauge Steel
- Undermount Installation
- Brushed Satin Finish
- · Cold Rolled Stainless Steel
- 33" Minimum Cabinet Size
- · Fully Insulated

# ACCESSORIES







## STAINLESS STEEL

Stainless Steel is the most popular choice for today's kitchens due to its clean look and durability. The beautiful brushed satin finish helps to hide small scratches that may occur over the lifetime of the sink. Our Stainless Steel sinks are made from high quality, 14, 16, 18, or 20 gauge, 304 steel. Each sink is fully insulated and has a sound dampening pad.

- Limited Lifetime Warranty
- Offset Drain 3 1/2"
- Sound Dampening Pads
- Installation Hardware included
- · Cutout Template Included

### **DIMENSIONS**