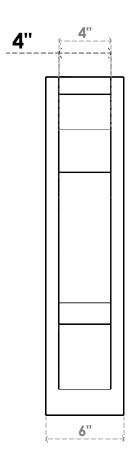

## ITEM NUMBER: OUTUROC040X060X18000X26000X040X020X040BOA24RCPR

4"W TOP X 6"W BACK X 18"D X 26"H X 4"T TOP X 2"T BACK TIMBERTHANE ROUGH CEDAR BALBOA FAUX WOOD OPEN OUTLOOKER, SLAT TOP AND BLOCK BACK, 4"W CLOSED BRACE, PRIMED TAN

**SIDE PROFILE** 

**FRONT PROFILE** 

**ISOMETRIC** 

GENERATED DATE: 07/05/2023

**EKENA MILLWORK** 2300 WEST MAIN ST. CLARKSVILLE, TX 75426 TOLL FREE: 866-607-0453 WWW.EKENAMILLWORK.COM

1. INSTALLATION TO BE COMPLETED IN ACCORDANCE WITH MANUFACTURER'S SPECIFICATIONS.
2. DRAWING MAY NOT BE TO SCALE
3. THIS DRAWING IS INTENDED FOR DESIGN AND PLANNING PURPOSES ONLY.
4. ALL INFORMATION CONTAINED HEREIN WAS CURRENT AT THE TIME OF DEVELOPMENT BUT MUST BE REVIEWED AND APPROVED BY THE PRODUCT MANUFACTURER TO BE CONSIDERED ACCURATE.