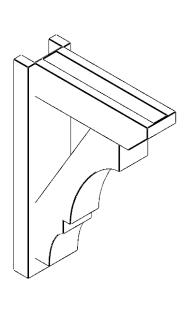

## ITEM NUMBER: OUTUROC040X060X18000X26000X040X020X040BOA24RCPR

4"W TOP X 6"W BACK X 18"D X 26"H X 4"T TOP X 2"T BACK TIMBERTHANE ROUGH CEDAR BALBOA FAUX WOOD OPEN OUTLOOKER, SLAT TOP AND BLOCK BACK, 4"W CLOSED BRACE, PRIMED TAN

**SIDE PROFILE** 

**FRONT PROFILE** 

**ISOMETRIC** 

GENERATED DATE: 07/05/2023

**EKENA MILLWORK** 2300 WEST MAIN ST. CLARKSVILLE, TX 75426 TOLL FREE: 866-607-0453 WWW.EKENAMILLWORK.COM

1. INSTALLATION TO BE COMPLETED IN ACCORDANCE WITH MANUFACTURER'S SPECIFICATIONS.
2. DRAWING MAY NOT BE TO SCALE
3. THIS DRAWING IS INTENDED FOR DESIGN AND PLANNING PURPOSES ONLY.
4. ALL INFORMATION CONTAINED HEREIN WAS CURRENT AT THE TIME OF DEVELOPMENT BUT MUST BE REVIEWED AND APPROVED BY THE PRODUCT MANUFACTURER TO BE CONSIDERED ACCURATE.