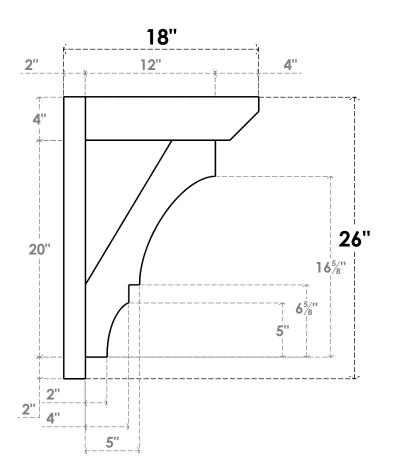

## ITEM NUMBER: OUTUROC040X060X18000X26000X040X020X040BOA24RCPR

4"W TOP X 6"W BACK X 18"D X 26"H X 4"T TOP X 2"T BACK TIMBERTHANE ROUGH CEDAR BALBOA FAUX WOOD OPEN OUTLOOKER, SLAT TOP AND BLOCK BACK, 4"W CLOSED BRACE, PRIMED TAN

**SIDE PROFILE** 

**FRONT PROFILE** 

**ISOMETRIC** 

GENERATED DATE: 07/05/2023

**EKENA MILLWORK** 2300 WEST MAIN ST. CLARKSVILLE, TX 75426 TOLL FREE: 866-607-0453 WWW.EKENAMILLWORK.COM

1. INSTALLATION TO BE COMPLETED IN ACCORDANCE WITH MANUFACTURER'S SPECIFICATIONS.
2. DRAWING MAY NOT BE TO SCALE
3. THIS DRAWING IS INTENDED FOR DESIGN AND PLANNING PURPOSES ONLY.
4. ALL INFORMATION CONTAINED HEREIN WAS CURRENT AT THE TIME OF DEVELOPMENT BUT MUST BE REVIEWED AND APPROVED BY THE PRODUCT MANUFACTURER TO BE CONSIDERED ACCURATE.