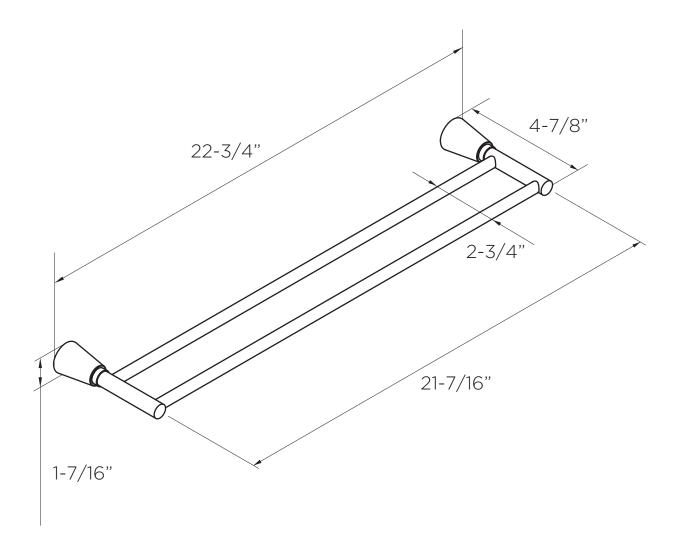

Model: DLA10624-P Soma Double Towel Bar

www.maykke.com

#### **INSTALLATION: Soma Collection**

- 1. Using a 1/4" drill bit, drill two pilot holes approximately 1-3/16" deep and use the base bracket to determine the distance apart.
- 2. Insert the plastic wall anchors into the two pilot holes, making sure the anchor and the wall are even.
- 3. Using the provided screws, attached the base bracket to the wall.
- 4. Fit the base into position and lock it with the set screw using an Allen wrench.