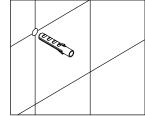

#### **INSTALLATION: Soma Collection**

- 1. Using a 1/4" drill bit, drill two pilot holes approximately 1-3/16" deep and use the base bracket to determine the distance apart.
- 2. Insert the plastic wall anchors into the two pilot holes, making sure the anchor and the wall are even.
- 3. Using the provided screws, attached the base bracket to the wall.
- 4. Fit the base into position and lock it with the set screw using an Allen wrench.