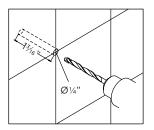

#### **INSTALLATION: Soma Collection**

- 1. Using a 1/4" drill bit, drill two pilot holes approximately 1-3/16" deep and use the base bracket to determine the distance apart.
- 2. Insert the plastic wall anchors into the two pilot holes, making sure the anchor and the wall are even.
- 3. Using the provided screws, attached the base bracket to the wall.
- 4. Fit the base into position and lock it with the set screw using an Allen wrench.