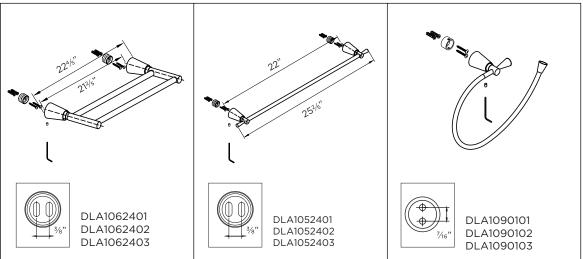

### Accessories

| DLA1052401 | DLA1052402 | DLA1052403 |
|------------|------------|------------|
| DLA1062401 | DLA1062402 | DLA1062403 |
| DLA1070101 | DLA1070102 | DLA1070103 |
| DLA1080101 | DLA1080102 | DLA1080103 |
| DLA1090101 | DLA1090102 | DLA1090103 |
| DLA1100101 | DLA1100102 | DLA1100103 |