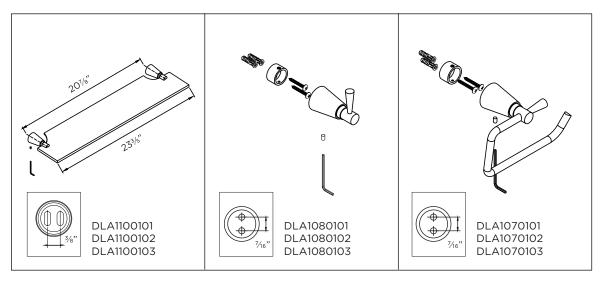

### Accessories

| DLA1052401 | DLA1052402 | DLA1052403 |
|------------|------------|------------|
| DLA1062401 | DLA1062402 | DLA1062403 |
| DLA1070101 | DLA1070102 | DLA1070103 |
| DLA1080101 | DLA1080102 | DLA1080103 |
| DLA1090101 | DLA1090102 | DLA1090103 |
| DLA1100101 | DLA1100102 | DLA1100103 |