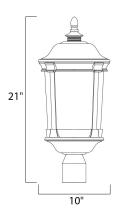

#### **MEASUREMENTS**

DIMENSION : 10" L x 10" W x 21" H

HANGING WEIGHT : 4.47 lb