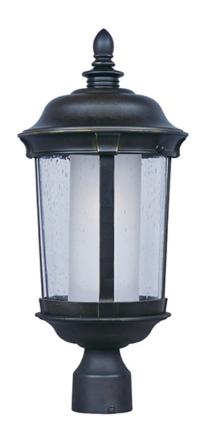

# **PRODUCT DESCRIPTION**

Dover EE is a transitional style; energy saving collection finished in Bronze with Frosted Seedy glass.

## **LAMPING**

INPUT VOLTAGE : 120V

: 1,355 Rated LUMENS

: 1 x 18W Fluorescent GU24, 18W Total

BULB INCLUDED : (Included)

DIMMABLE : No

## **GLASS**

Seedy and Frosted CDFT

#### MATERIAL

Die Cast Aluminum

## **RATINGS**

Wet Location