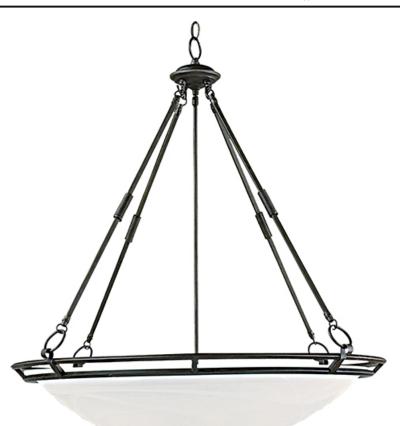

# PRODUCT DESCRIPTION

Clean lines are simply stated in this collection. Offered in Marble glass with your choice of Bronze or Pewter finishes.

## **GLASS**

Marble MR

### MATERIAL

Steel