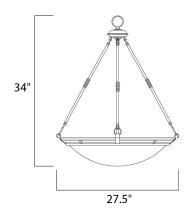

### **MEASUREMENTS**

DIMENSION : 27.5" L x 27.5" W x 30.5" H

: 11.9 lb HANGING WEIGHT

LAMPING

INPUT VOLTAGE : 120V

BULB : 6 x 60W Incandescent E26 Medium , 360W Total

BULB INCLUDED : (Not Included)

DIMMABLE : Yes