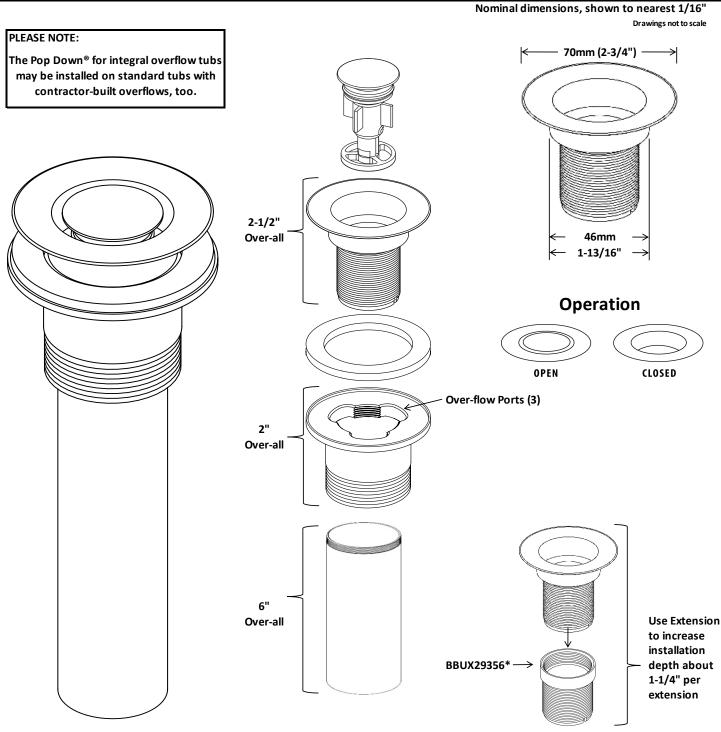

# The Pop Down<sup>®</sup> for Integral Overflow Tubs

WWW.BOUNTYBRASSWARE.US

## **Assembly & Dimensions**

\*Extension BBUX29356 Sold Separately

U.S. Patent 9151027 REVISED: 1-Dec-20 BOUNTY BRASSWARE AMERICAS, LLC, THE AMERICA'S DISTRIBUTOR, IS A SOLE AND SEPARATE ENTITY AND IS NEITHER RELATED TO NOR OWNED BY BOUNTY BRASSWARE OF AUSTRALIA

©2020 BOUNTY BRASSWARE AMERICAS, LLC