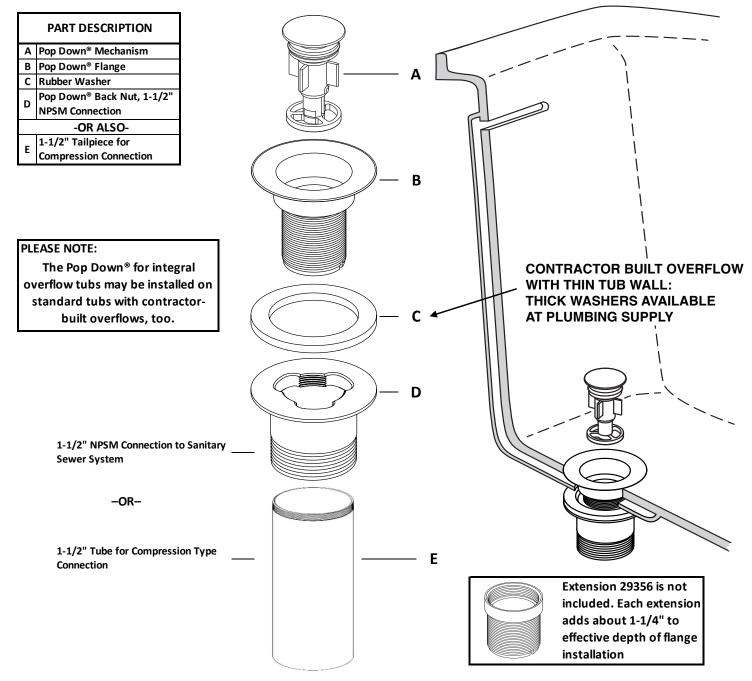

# The Pop Down<sup>®</sup> for Integral Overflow Tubs

WWW.BOUNTYBRASSWARE.US

### **BBUX: INSTALLATION**

#### 71232-##

Distribution in the second state of the second

- Apply non-staining sealant to underside of FLANGE (caution: some plumber's putty may void finish warranty)
- Seat FLANGE into tub drain opening from within tub
- From underside of tub place RUBBER WASHER on BACK NUT and screw to FLANGE
- Tighten BACK NUT to FLANGE
- Apply thread sealent and attach drain to sanitary sewer system as required for your particular installation
- Test entire unit for water tight integrity

BOUNTY BRASSWARE AMERICAS, LLC, THE AMERICA'S DISTRIBUTOR, IS A SOLE AND SEPARATE ENTITY AND IS NEITHER RELATED TO NOR OWNED BY BOUNTY BRASSWARE OF AUSTRALIA

Drawings not to scale PAGE 1 OF 1 BOUNTY BRASSWARE AMERICAS, LLC