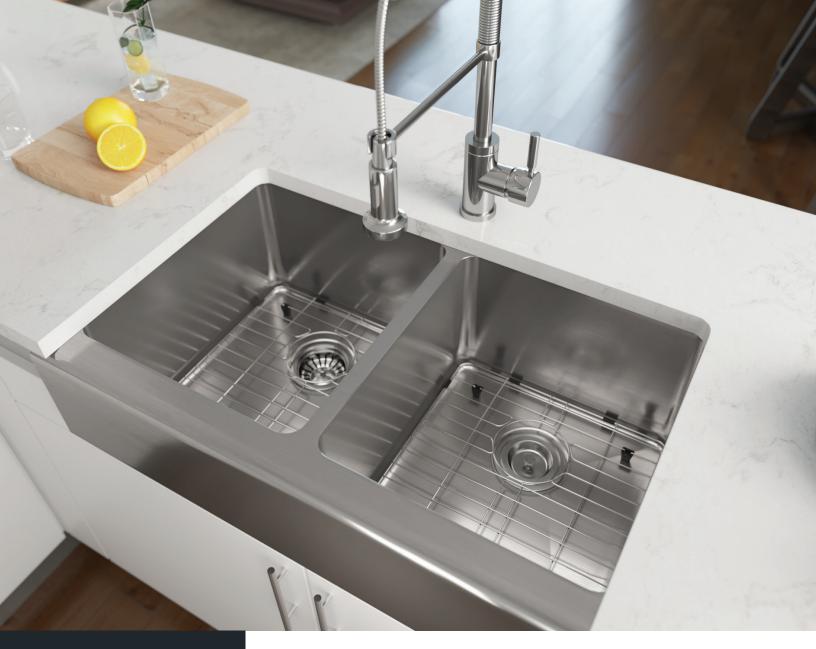

# René

R1-3002

Apron Double Bowl Sink 16G UPC: 841412129305

#### **FEATURES**

- 16 Gauge Steel
- Apron Installation
- Brushed Satin Finish
- Cold Rolled Stainless Steel

- Fully Insulated
- Limited Lifetime Warranty
- Offset Drain 3 1/2"
- Sound Dampening Pads

## **STAINLESS STEEL**

Stainless Steel is the most popular choice for today's kitchens due to its clean look and durability. The beautiful brushed satin finish helps to hide small scratches that may occur over the lifetime of the sink. Our Stainless Steel sinks are made from high quality, 14, 16, 18, or 20 gauge, 304 steel. Each sink is fully insulated and has a sound dampening pad.