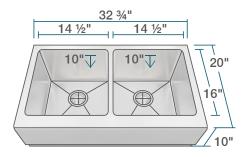

# René

R1-3002

Apron Double Bowl Sink 16G UPC: 841412129305

#### **FEATURES**

- 16 Gauge Steel
- Apron Installation
- Brushed Satin Finish
- Cold Rolled Stainless Steel

- Fully Insulated
- Limited Lifetime Warranty
- Offset Drain 3 1/2"
- Sound Dampening Pads

### **ACCESSORIES**





## **STAINLESS STEEL**

Stainless Steel is the most popular choice for today's kitchens due to its clean look and durability. The beautiful brushed satin finish helps to hide small scratches that may occur over the lifetime of the sink. Our Stainless Steel sinks are made from high quality, 14, 16, 18, or 20 gauge, 304 steel. Each sink is fully insulated and has a sound dampening pad.

## **DIMENSIONS**



www.renesinks.com 872.241.0016 sales@renesinks.com