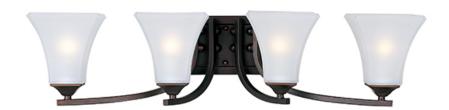

#### PRODUCT DESCRIPTION

29.5

Straight lines and curves make this contemporary series a classic. Square metal tubing finished in your choice of Oil Rubbed Bronze or Satin Nickel support tapered square Frosted glass shades.

#### **MEASUREMENTS**

**DIMENSION** : 29.5" W x 7" H x 8.5" Ext : 6.5" W x 4.76" H x 2.75" HCO **BACK PLATE** 

HANGING WEIGHT : 10 lb

#### LAMPING

INPUT VOLTAGE : 120V

: 4 x 60W Incandescent E26 Medium , 240W Total **BULB** 

BULB INCLUDED : (Not Included)

DIMMABLE : Yes

## **GLASS**

Frosted FT