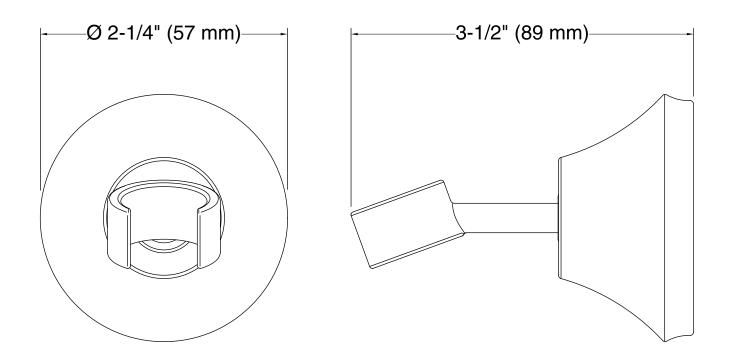

ucets and accessories.

### Material

- Brass construction.
- KOHLER finishes resist corrosion and tarnishing.

## Installation

Wall-mount





Codes/Standards

None Applicable

KOHLER<sup>®</sup> Faucet Lifetime Limited Warranty

See website for detailed warranty information.

# **Available Colors/Finishes**

Color tiles intended for reference only.

| Color | Code | Description              |
|-------|------|--------------------------|
|       | CP   | Polished Chrome          |
|       | SN   | Vibrant® Polished Nickel |
|       | AF   | Vibrant® French Gold     |
|       | PB   | Vibrant® Polished Brass  |
|       | G    | Brushed Chrome           |
|       | BN   | Vibrant® Brushed Nickel  |
|       | BV   | Vibrant® Brushed Bronze  |
|       | 2BZ  | Oil-Rubbed Bronze        |







**Technical Information** All product dimensions are nominal.

# **Notes** Install this product according to the installation guide.