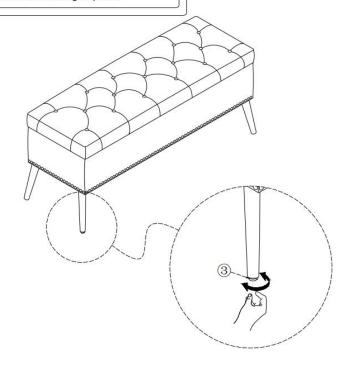

#### STEP 5

After installation, adjust the adjustable leveler to keep the chair balanced.

Be sure to check all packing material carefully for small parts, which may have come loose inside the carton during shipment.