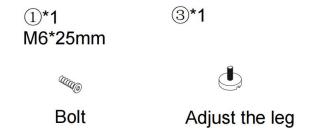

#### STEP 5

After installation, adjust the adjustable leveler to keep the chair balanced.

Be sure to check all packing material carefully for small parts, which may have come loose inside the carton during shipment.