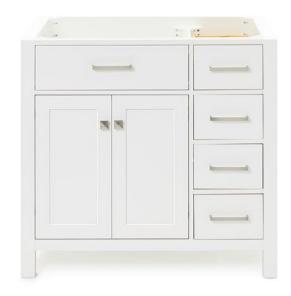

### H036S-L

### **BASE CABINET DIMENSIONS**

36" W x 21.5" D x 33.5" H

### **FEATURES**

- Solid wood frame with engineered wood panels
- Dovetail drawers and joints
- Soft closing doors & drawers