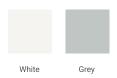

### H036S-L



### **BASE CABINET DIMENSIONS**

36" W x 21.5" D x 33.5" H

### **FEATURES**

- Solid wood frame with engineered wood panels
- Dovetail drawers and joints
- Soft closing doors & drawers

### HARDWARE FINISHES



### **AVAILABLE COLORS**



## FRONT VIEW



## PLAN VIEW 36" 2/1-12 20-1/4" 9-1/2"

### SIDE VIEW





### **OVERALL DIMENSIONS**

37" W x 22" D x 0.75" H

### **COUNTERTOP OPTIONS**



Carrara Marble CW2-037S-L-OVL-CT

### **FEATURES**

- Solid countertop with mitered edges & seams
- Undermount white oval sink
- Pre-drilled for 8" widespread faucet

### **INCLUDED**

- Countertop
- Matching Backsplash
- Oval Sink

### **COUNTERTOP PLAN VIEW**

# 37" 8" 1-3/8" 16-1/4" 12-3/4"

### **EDGE SIDE VIEW**



### THREE DIMENSIONAL COUNTERTOP VIEW