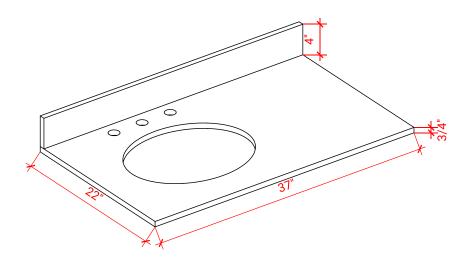

### **OVERALL DIMENSIONS**

37" W x 22" D x 0.75" H

### **FEATURES**

- Solid countertop with mitered edges & seams
- Undermount white oval sink
- Pre-drilled for 8" widespread faucet

### **INCLUDED**

- Countertop
- Matching Backsplash
- Oval Sink

### THREE DIMENSIONAL COUNTERTOP VIEW