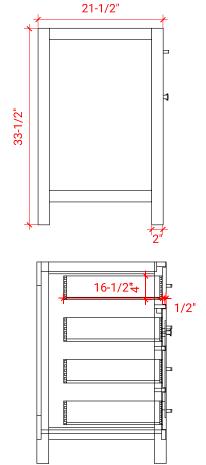

### **BASE CABINET DIMENSIONS**

36" W x 21.5" D x 33.5" H

## FRONT VIEW

## PLAN VIEW 36" 2/1-12 20-1/4" 9-1/2"

### SIDE VIEW