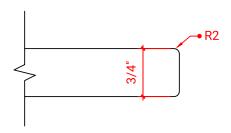

### H036S-L



### **BASE CABINET DIMENSIONS**

36" W x 21.5" D x 33.5" H

### **FEATURES**

- Solid wood frame with engineered wood panels
- Dovetail drawers and joints
- Soft closing doors & drawers

### HARDWARE FINISHES



### **AVAILABLE COLORS**



## FRONT VIEW



## PLAN VIEW 36" 2/1-12 20-1/4" 9-1/2"

### SIDE VIEW





### **OVERALL DIMENSIONS**

37" W x 22" D x 0.75" H

### **COUNTERTOP OPTIONS**



Carrara Marble CW2-037S-L-OVL-CT

### **FEATURES**

- Solid countertop with mitered edges & seams
- Undermount white oval sink
- Pre-drilled for 8" widespread faucet

### **INCLUDED**

- Countertop
- Matching Backsplash
- Oval Sink

### **COUNTERTOP PLAN VIEW**

# 37" 8" 1-3/8" 16-1/4" 12-3/4"

### **EDGE SIDE VIEW**



### THREE DIMENSIONAL COUNTERTOP VIEW