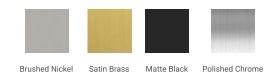

### H036S-L



### **BASE CABINET DIMENSIONS**

36" W x 21.5" D x 33.5" H

### **FEATURES**

- Solid wood frame with engineered wood panels
- Dovetail drawers and joints
- Soft closing doors & drawers

### HARDWARE FINISHES



### **AVAILABLE COLORS**



## FRONT VIEW



## PLAN VIEW 36" 2/1-12 20-1/4" 9-1/2"

### SIDE VIEW





### **OVERALL DIMENSIONS**

37" W x 22" D x 0.75" H

### **COUNTERTOP OPTIONS**



Carrara Marble CW2-037S-L-OVL-CT

### **FEATURES**

- Solid countertop with mitered edges & seams
- Undermount white oval sink
- Pre-drilled for 8" widespread faucet

### **INCLUDED**

- Countertop
- Matching Backsplash
- Oval Sink

### **COUNTERTOP PLAN VIEW**

# 37" 8" 1-3/8" 16-1/4" 12-3/4"

### **EDGE SIDE VIEW**



### THREE DIMENSIONAL COUNTERTOP VIEW