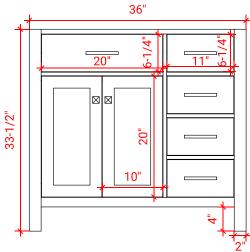

### **BASE CABINET DIMENSIONS**

36" W x 21.5" D x 33.5" H

## PLAN VIEW 36" 2/1-12 20-1/4" 9-1/2"