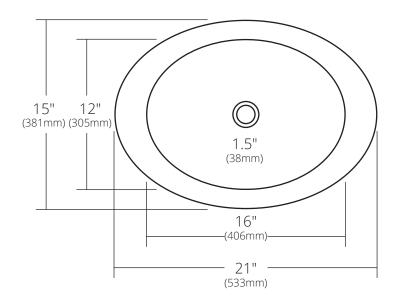

# **PRODUCT DETAILS**

- 21" x 15" x 5" OD (533mm x 381mm x 127mm)
- 16" x 12" x 4.25" ID (406mm x 305mm x 108mm)
- 1.5" (38mm) drain opening
- Handcrafted from sustainable NativeStone®
- · Sealed with impermeable nano sealer