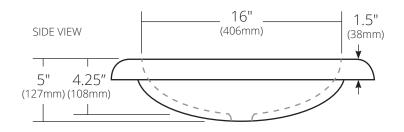

# **PRODUCT DETAILS**

- 21" x 15" x 5" OD (533mm x 381mm x 127mm)
- 16" x 12" x 4.25" ID (406mm x 305mm x 108mm)
- 1.5" (38mm) drain opening
- Handcrafted from sustainable NativeStone®
- · Sealed with impermeable nano sealer