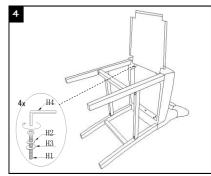

## **Parts List and Hardware List**

| PIECE | DESCRIPTION   | PICTURE                                 | QUANTITY |
|-------|---------------|-----------------------------------------|----------|
| А     | Seat          |                                         | 1X       |
| В     | Back          |                                         | 1X       |
| С     | Front leg-1   |                                         | 1X       |
| D     | Front leg-2   | <b></b>                                 | 1X       |
| Е     | Front bar     |                                         | 1X       |
| F     | Left bar      |                                         | 1X       |
| G     | Right bar     | ()                                      | 1X       |
| H1    | Allen bolt L  | <u> </u>                                | 9X       |
| H2    | Spring washer | <b>@</b>                                | 9X       |
| НЗ    | Flat washer   | <b>(a)</b>                              | 9X       |
| H4    | Allen key     |                                         | 1X       |
| H5    | Screw         | (g):::::::::::::::::::::::::::::::::::: | 6X       |
| H6    | Screwdriver   |                                         | 1X       |