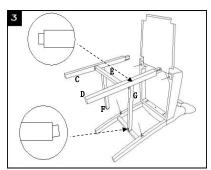

## **Parts List and Hardware List**

| PIECE | DESCRIPTION   | PICTURE                                 | QUANTITY |
|-------|---------------|-----------------------------------------|----------|
| А     | Seat          |                                         | 1X       |
| В     | Back          |                                         | 1X       |
| С     | Front leg-1   |                                         | 1X       |
| D     | Front leg-2   | <b></b>                                 | 1X       |
| Е     | Front bar     |                                         | 1X       |
| F     | Left bar      |                                         | 1X       |
| G     | Right bar     | ()                                      | 1X       |
| H1    | Allen bolt L  | <u> </u>                                | 9X       |
| H2    | Spring washer | <b>@</b>                                | 9X       |
| НЗ    | Flat washer   | <b>(a)</b>                              | 9X       |
| H4    | Allen key     |                                         | 1X       |
| H5    | Screw         | (g):::::::::::::::::::::::::::::::::::: | 6X       |
| H6    | Screwdriver   |                                         | 1X       |