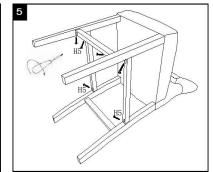

## **Parts List and Hardware List**

| PIECE | DESCRIPTION   | PICTURE                                 | QUANTITY |
|-------|---------------|-----------------------------------------|----------|
| А     | Seat          |                                         | 1X       |
| В     | Back          |                                         | 1X       |
| С     | Front leg-1   |                                         | 1X       |
| D     | Front leg-2   | <b></b>                                 | 1X       |
| Е     | Front bar     |                                         | 1X       |
| F     | Left bar      |                                         | 1X       |
| G     | Right bar     | ()                                      | 1X       |
| H1    | Allen bolt L  | <u> </u>                                | 9X       |
| H2    | Spring washer | <b>@</b>                                | 9X       |
| НЗ    | Flat washer   | <b>(a)</b>                              | 9X       |
| H4    | Allen key     |                                         | 1X       |
| H5    | Screw         | (g):::::::::::::::::::::::::::::::::::: | 6X       |
| H6    | Screwdriver   |                                         | 1X       |