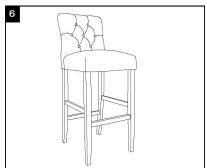

Model# MCR4697

Product Dimensions:18,9" W x 22" D x 43,7" H

Weight Capacity: 275 lbs

WARNING: DO NOT STAND ON CHAIR

WARNING: DO NOT OVER TORQUE BOLTS/SCREWS