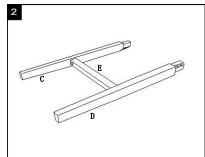

## **Parts List and Hardware List**

| PIECE | DESCRIPTION   | PICTURE                                 | QUANTITY |
|-------|---------------|-----------------------------------------|----------|
| А     | Seat          |                                         | 1X       |
| В     | Back          |                                         | 1X       |
| С     | Front leg-1   |                                         | 1X       |
| D     | Front leg-2   | <b></b>                                 | 1X       |
| Е     | Front bar     |                                         | 1X       |
| F     | Left bar      |                                         | 1X       |
| G     | Right bar     | ()                                      | 1X       |
| H1    | Allen bolt L  | <u> </u>                                | 9X       |
| H2    | Spring washer | <b>@</b>                                | 9X       |
| НЗ    | Flat washer   | <b>(a)</b>                              | 9X       |
| H4    | Allen key     |                                         | 1X       |
| H5    | Screw         | (g):::::::::::::::::::::::::::::::::::: | 6X       |
| H6    | Screwdriver   |                                         | 1X       |