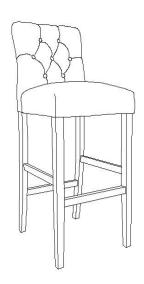

Model# MCR4697

Product Dimensions:18,9" W x 22" D x 43,7" H

Weight Capacity: 275 lbs

WARNING: DO NOT STAND ON CHAIR

WARNING: DO NOT OVER TORQUE BOLTS/SCREWS