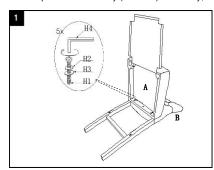

## **Parts List and Hardware List**

| PIECE | DESCRIPTION   | PICTURE                                 | QUANTITY |
|-------|---------------|-----------------------------------------|----------|
| А     | Seat          |                                         | 1X       |
| В     | Back          |                                         | 1X       |
| С     | Front leg-1   |                                         | 1X       |
| D     | Front leg-2   | <b></b>                                 | 1X       |
| Е     | Front bar     |                                         | 1X       |
| F     | Left bar      |                                         | 1X       |
| G     | Right bar     | ()                                      | 1X       |
| H1    | Allen bolt L  | <u> </u>                                | 9X       |
| H2    | Spring washer | <b>@</b>                                | 9X       |
| НЗ    | Flat washer   | <b>(a)</b>                              | 9X       |
| H4    | Allen key     |                                         | 1X       |
| H5    | Screw         | (g):::::::::::::::::::::::::::::::::::: | 6X       |
| H6    | Screwdriver   |                                         | 1X       |