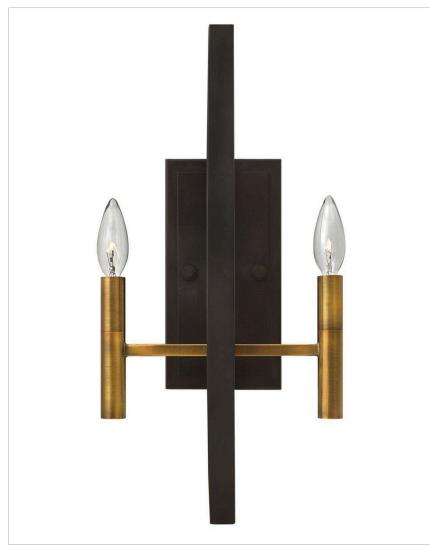

## **EUCLID**

## 3460SB

## TWO LIGHT SCONCE

Euclid is a unique style that defies trends. Blending traditional warmth and contemporary flair, its bold proportions and rich two-tone finish create a stunning silhouette.

| DETAILS   |                |
|-----------|----------------|
| FINISH:   | Spanish Bronze |
| MATERIAL: | Steel          |

| DIMENSIONS     |             |
|----------------|-------------|
| WIDTH:         | 9.5"        |
| HEIGHT:        | 20"         |
| WEIGHT:        | 3lb         |
| BACK PLATE:    | 4.5"W X 9"H |
| EXTENSION:     | 5.5"        |
| TOP TO OUTLET: | 10"         |

| LIGHT SOURCE  |             |
|---------------|-------------|
| LIGHT SOURCE: | Socket      |
| WATTAGE:      | 2-60w Cand. |
| VOLTAGE:      | 120v        |

| SHIPPING       |      |
|----------------|------|
| CARTON LENGTH: | 11.5 |
| CARTON WIDTH:  | 7.5  |
| CARTON HEIGHT: | 22   |
| CARTON WEIGHT: | 5    |

- Suitable for use in dry (indoor) locations as defined by NEC and CEC. Meets United States UL Underwriters Laboratories & CSA Canadian Standards Association Product Safety Standards
- Ideal for vintage filament bulbs (not included)
- Bold silhouette with dramatic details creates a modern statement
- · Bold and robust dark bronze finish