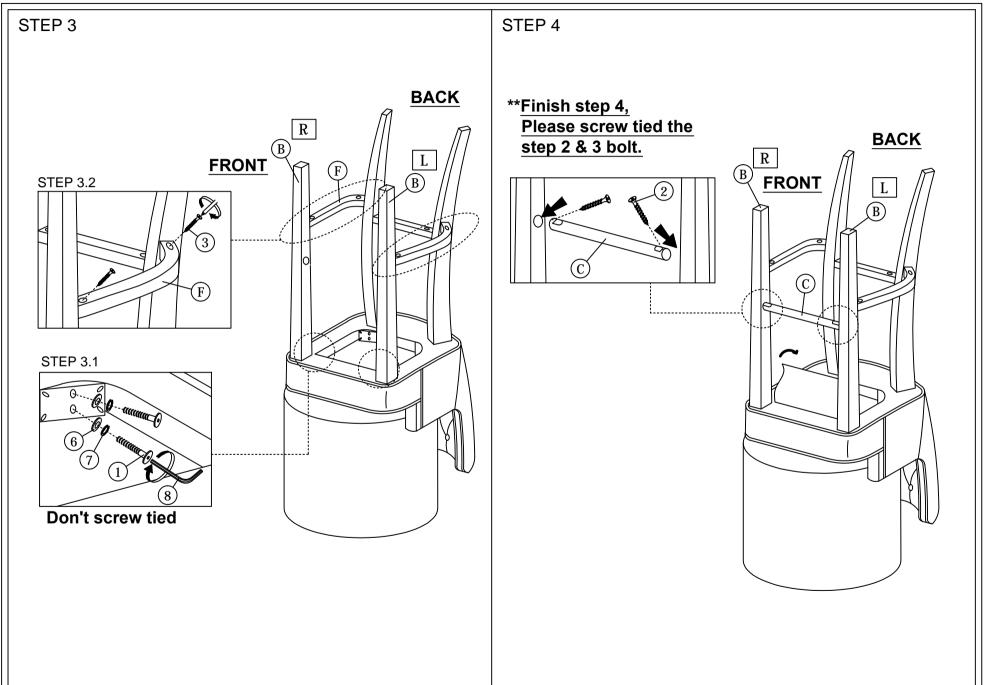

## ASSEMBLY INSTRUCTIONS

Read this instruction carefully. See hardware and furniture part list for guidance. Be sure all parts are complete, before you assemble. Place all wooden furniture parts on a clean and flat soft surface to prevent from being scratched. Follow the figure to start assembling.

CAUTIONS: 1. Do not FULLY - TIGHTEN the nut or nut bolt until all nut or bolt is ready assembed.

2. Do not OVER - TIGHTEN the nut or bolt to avoid causing damages to the thread.

3. Keep all hardware parts out of reach of children.

NOTE: THE LIST AND QUANTITY SHOWN ARE FOR 1 UNIT ASSEMBLY.

Tool needed: Screwdriver (not provided).

| <b>)</b> . | PART LIST |                           |       |
|------------|-----------|---------------------------|-------|
| 9          | ITEM      | DESCRIPTION               | QTY   |
|            | Α         | CHAIR                     | 1PC   |
|            | В         | FRONT LEG                 | 2 PCS |
|            | С         | FRONT LEG SUPPORT (METAL) | 1 PC  |
|            | D         | BACK LEG                  | 2 PCS |
|            | Е         | BACK LEG SUPPORT          | 1 PC  |
|            | F         | SIDE RAIL                 | 2 PCS |
|            |           |                           | •     |

|      | HARDWARE LIST                 |        |  |
|------|-------------------------------|--------|--|
| ITEM | DESCRIPTION                   | QTY    |  |
| 1    | JCBB BOLT M8 x 60mm           | 8 PCS  |  |
| 2    | WOOD SCREW M4 x 20mm          | 2 PCS  |  |
| 3    | WOOD SCREW M4 x 45mm          | 6 PCS  |  |
| 4    | WOOD SCREW M3.5 x 12mm        | 12 PCS |  |
| 5    | WOOD SCREW M3.5 x 16mm        | 12 PCS |  |
| 6    | M8 FLAT WASHER                | 8 PCS  |  |
| 7    | M8 SPRING WASHER              | 8 PCS  |  |
| 8    | M5 ALLEN KEY (BALL SHAPE)     | 1 PC   |  |
| 9    | 5005 2 HOLE L BRACKET (BLACK) | 4 PCS  |  |
| 10   | 5003 2 HOLE L BRACKET (BLACK) | 8 PCS  |  |