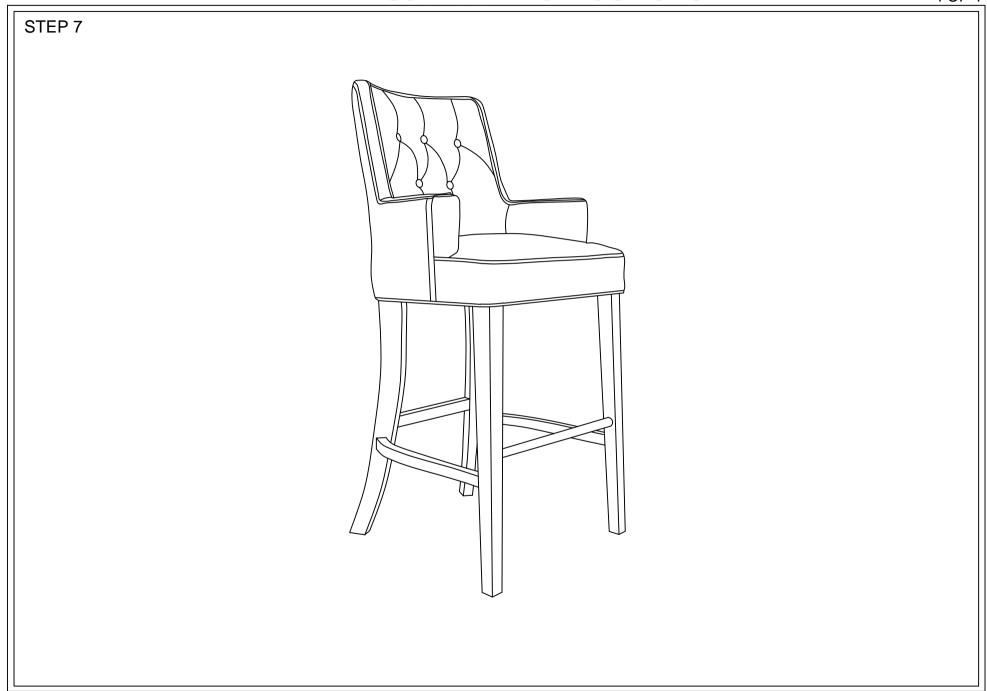

## ASSEMBLY INSTRUCTIONS

Read this instruction carefully. See hardware and furniture part list for guidance. Be sure all parts are complete, before you assemble. Place all wooden furniture parts on a clean and flat soft surface to prevent from being scratched. Follow the figure to start assembling.

NOTE: THE LIST AND QUANTITY SHOWN ARE FOR 1 UNIT ASSEMBLY.

Tool needed: Screwdriver (not provided).

| <b>)</b> . | PART LIST |                           |       |
|------------|-----------|---------------------------|-------|
| 9          | ITEM      | DESCRIPTION               | QTY   |
|            | Α         | CHAIR                     | 1PC   |
|            | В         | FRONT LEG                 | 2 PCS |
|            | С         | FRONT LEG SUPPORT (METAL) | 1 PC  |
|            | D         | BACK LEG                  | 2 PCS |
|            | Е         | BACK LEG SUPPORT          | 1 PC  |
|            | F         | SIDE RAIL                 | 2 PCS |
|            |           |                           | •     |