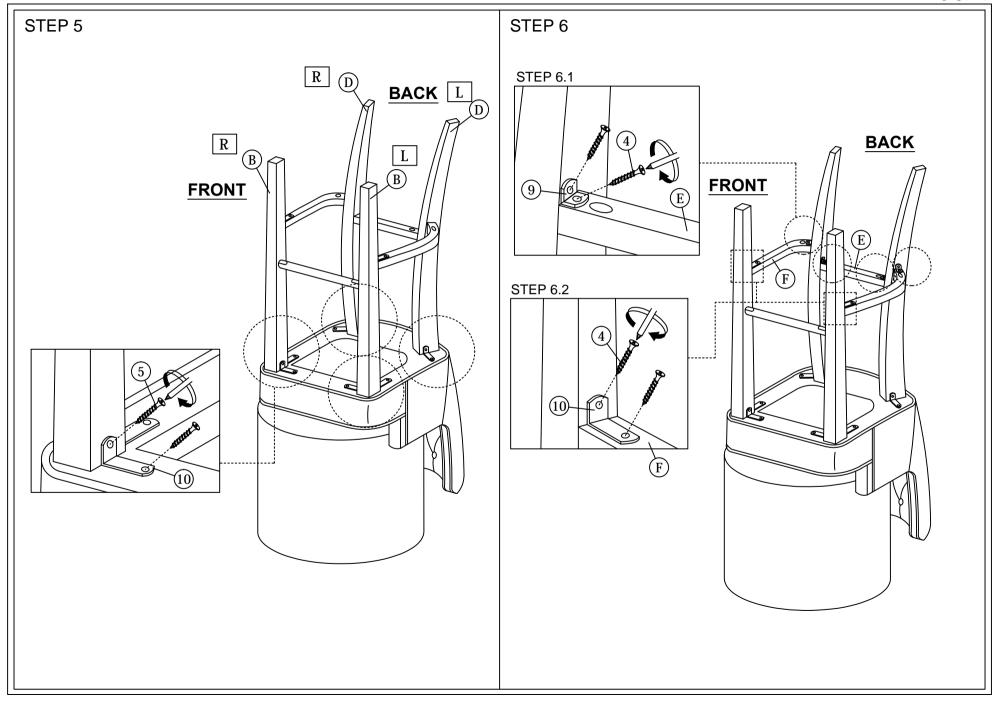

## ASSEMBLY INSTRUCTIONS

Read this instruction carefully. See hardware and furniture part list for guidance. Be sure all parts are complete, before you assemble. Place all wooden furniture parts on a clean and flat soft surface to prevent from being scratched. Follow the figure to start assembling.

CAUTIONS: 1. Do not FULLY - TIGHTEN the nut or nut bolt until all nut or bolt is ready assembed.

2. Do not OVER - TIGHTEN the nut or bolt to avoid causing damages to the thread.

3. Keep all hardware parts out of reach of children.

NOTE: THE LIST AND QUANTITY SHOWN ARE FOR 1 UNIT ASSEMBLY.

Tool needed: Screwdriver (not provided).

| <b>)</b> . | PART LIST |                           |       |
|------------|-----------|---------------------------|-------|
| 9          | ITEM      | DESCRIPTION               | QTY   |
|            | Α         | CHAIR                     | 1PC   |
|            | В         | FRONT LEG                 | 2 PCS |
|            | С         | FRONT LEG SUPPORT (METAL) | 1 PC  |
|            | D         | BACK LEG                  | 2 PCS |
|            | Е         | BACK LEG SUPPORT          | 1 PC  |
|            | F         | SIDE RAIL                 | 2 PCS |
|            |           |                           | •     |

|      | HARDWARE LIST                 |        |  |
|------|-------------------------------|--------|--|
| ITEM | DESCRIPTION                   | QTY    |  |
| 1    | JCBB BOLT M8 x 60mm           | 8 PCS  |  |
| 2    | WOOD SCREW M4 x 20mm          | 2 PCS  |  |
| 3    | WOOD SCREW M4 x 45mm          | 6 PCS  |  |
| 4    | WOOD SCREW M3.5 x 12mm        | 12 PCS |  |
| 5    | WOOD SCREW M3.5 x 16mm        | 12 PCS |  |
| 6    | M8 FLAT WASHER                | 8 PCS  |  |
| 7    | M8 SPRING WASHER              | 8 PCS  |  |
| 8    | M5 ALLEN KEY (BALL SHAPE)     | 1 PC   |  |
| 9    | 5005 2 HOLE L BRACKET (BLACK) | 4 PCS  |  |
| 10   | 5003 2 HOLE L BRACKET (BLACK) | 8 PCS  |  |