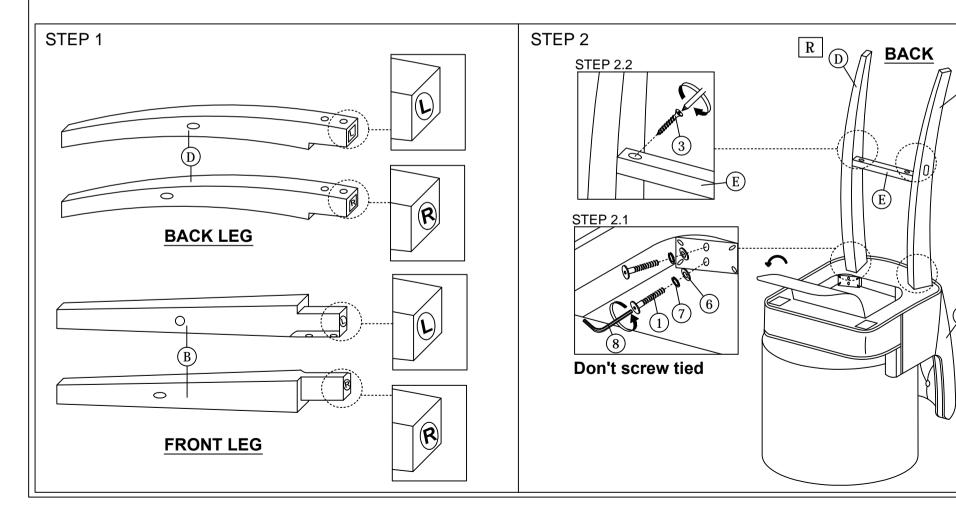

## ASSEMBLY INSTRUCTIONS

Read this instruction carefully. See hardware and furniture part list for guidance. Be sure all parts are complete, before you assemble. Place all wooden furniture parts on a clean and flat soft surface to prevent from being scratched. Follow the figure to start assembling.

CAUTIONS: 1. Do not FULLY - TIGHTEN the nut or nut bolt until all nut or bolt is ready assembed.

2. Do not OVER - TIGHTEN the nut or bolt to avoid causing damages to the thread.

3. Keep all hardware parts out of reach of children.

NOTE: THE LIST AND QUANTITY SHOWN ARE FOR 1 UNIT ASSEMBLY.

Tool needed: Screwdriver (not provided).

| <b>)</b> . | PART LIST |                           |       |
|------------|-----------|---------------------------|-------|
| 9          | ITEM      | DESCRIPTION               | QTY   |
|            | Α         | CHAIR                     | 1PC   |
|            | В         | FRONT LEG                 | 2 PCS |
|            | С         | FRONT LEG SUPPORT (METAL) | 1 PC  |
|            | D         | BACK LEG                  | 2 PCS |
|            | Е         | BACK LEG SUPPORT          | 1 PC  |
|            | F         | SIDE RAIL                 | 2 PCS |
|            |           |                           | •     |

|      | HARDWARE LIST                 |        |  |
|------|-------------------------------|--------|--|
| ITEM | DESCRIPTION                   | QTY    |  |
| 1    | JCBB BOLT M8 x 60mm           | 8 PCS  |  |
| 2    | WOOD SCREW M4 x 20mm          | 2 PCS  |  |
| 3    | WOOD SCREW M4 x 45mm          | 6 PCS  |  |
| 4    | WOOD SCREW M3.5 x 12mm        | 12 PCS |  |
| 5    | WOOD SCREW M3.5 x 16mm        | 12 PCS |  |
| 6    | M8 FLAT WASHER                | 8 PCS  |  |
| 7    | M8 SPRING WASHER              | 8 PCS  |  |
| 8    | M5 ALLEN KEY (BALL SHAPE)     | 1 PC   |  |
| 9    | 5005 2 HOLE L BRACKET (BLACK) | 4 PCS  |  |
| 10   | 5003 2 HOLE L BRACKET (BLACK) | 8 PCS  |  |