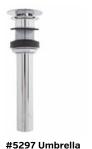

Tel: 604-464-8966 Fax: 604-464-8993 Toll Free: 1-800-444-5969 Toll Free Fax: 1-800-211-2555 help@cheviotproducts.com cheviotproducts.com



#1239-WH-1 Shown

# Serena Vessel Sink

#1239 | 16 5/8" x 16 5/8" x 5 1/8"

Cheviot Products vitreous china sinks are finely crafted for outstanding beauty and practicality. Fired onto each sink is a fine glaze of powdered glass to ensure a lifetime of durability, ease of cleaning, and resistance to bacteria and other microbes.

### Construction

Vitreous China

No Overflow hole

#### Colours

Gloss White

#### Note

Rough-in dimensions may vary +/- 1/2" and are subject to change. No responsibility is assumed by Cheviot Products Inc. One Year Limited Warranty against manufacturer's defects.



## Related Products



Drain Assembly