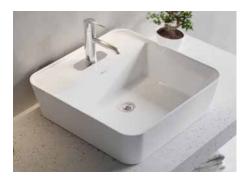

# Serena Vessel Sink

#1239 | 16 5/8" x 16 5/8" x 5 1/8"

Cheviot Products vitreous china sinks are finely crafted for outstanding beauty and practicality. Fired onto each sink is a fine glaze of powdered glass to ensure a lifetime of durability, ease of cleaning, and resistance to bacteria and other microbes.