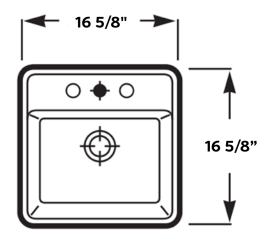

# Serena Vessel Sink

#1239 | 16 5/8" x 16 5/8" x 5 1/8"

Cheviot Products vitreous china sinks are finely crafted for outstanding beauty and practicality. Fired onto each sink is a fine glaze of powdered glass to ensure a lifetime of durability, ease of cleaning, and resistance to bacteria and other microbes.

#### Note

Rough-in dimensions may vary +/- 1/2" and are subject to change. No responsibility is assumed by Cheviot Products Inc. One Year Limited Warranty against manufacturer's defects.