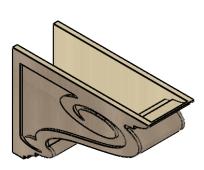

## ITEM NUMBER: CORU10X30X20SCRRCPR

10"W X 30"D X 20"H SERIES 3 CLASSIC SCROLL ROUGH CEDAR TIMBERTHANE FAUX WOOD CORBEL, PRIMED

## SIDE PROFILE

FRONT PROFILE

**ISOMETRIC** 

**EKENA MILLWORK** 2300 WEST MAIN ST. CLARKSVILLE, TX 75426 TOLL FREE: 866-607-0453 WWW.EKENAMILLWORK.COM

GENERATED DATE: 01/28/2023

- 1. INSTALLATION TO BE COMPLETED IN ACCORDANCE WITH MANUFACTURER'S SPECIFICATIONS.
  2. DRAWING MAY NOT BE TO SCALE
  3. THIS DRAWING IS INTENDED FOR DESIGN AND PLANNING PURPOSES ONLY.
  4. ALL INFORMATION CONTAINED HEREIN WAS CURRENT AT THE TIME OF DEVELOPMENT BUT MUST BE REVIEWED AND APPROVED BY THE PRODUCT MANUFACTURER TO BE CONSIDERED ACCURATE.
- 5. TIMBERTHANE ARCHITECTURAL PRODUCTS ARE MADE FROM HIGH DENSITY URETHANE AND COME FACTORY PRIMED