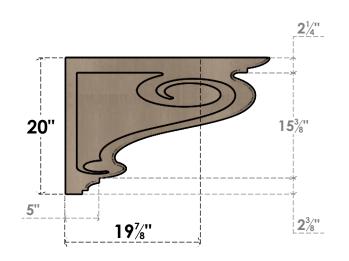

## ITEM NUMBER: CORU10X30X20SCRRCPR

10"W X 30"D X 20"H SERIES 3 CLASSIC SCROLL ROUGH CEDAR TIMBERTHANE FAUX WOOD CORBEL, PRIMED

## SIDE PROFILE

FRONT PROFILE

**ISOMETRIC** 

**EKENA MILLWORK** 2300 WEST MAIN ST. CLARKSVILLE, TX 75426 TOLL FREE: 866-607-0453 WWW.EKENAMILLWORK.COM

GENERATED DATE: 01/28/2023

- 1. INSTALLATION TO BE COMPLETED IN ACCORDANCE WITH MANUFACTURER'S SPECIFICATIONS.
  2. DRAWING MAY NOT BE TO SCALE
  3. THIS DRAWING IS INTENDED FOR DESIGN AND PLANNING PURPOSES ONLY.
  4. ALL INFORMATION CONTAINED HEREIN WAS CURRENT AT THE TIME OF DEVELOPMENT BUT MUST BE REVIEWED AND APPROVED BY THE PRODUCT MANUFACTURER TO BE CONSIDERED ACCURATE.
- 5. TIMBERTHANE ARCHITECTURAL PRODUCTS ARE MADE FROM HIGH DENSITY URETHANE AND COME FACTORY PRIMED