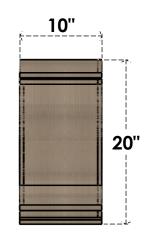

## ITEM NUMBER: CORU10X30X20SCRRCPR

10"W X 30"D X 20"H SERIES 3 CLASSIC SCROLL ROUGH CEDAR TIMBERTHANE FAUX WOOD CORBEL, PRIMED

## SIDE PROFILE

FRONT PROFILE

**ISOMETRIC** 

**EKENA MILLWORK** 2300 WEST MAIN ST. CLARKSVILLE, TX 75426 TOLL FREE: 866-607-0453 WWW.EKENAMILLWORK.COM

GENERATED DATE: 01/28/2023

- 1. INSTALLATION TO BE COMPLETED IN ACCORDANCE WITH MANUFACTURER'S SPECIFICATIONS.
  2. DRAWING MAY NOT BE TO SCALE
  3. THIS DRAWING IS INTENDED FOR DESIGN AND PLANNING PURPOSES ONLY.
  4. ALL INFORMATION CONTAINED HEREIN WAS CURRENT AT THE TIME OF DEVELOPMENT BUT MUST BE REVIEWED AND APPROVED BY THE PRODUCT MANUFACTURER TO BE CONSIDERED ACCURATE.
- 5. TIMBERTHANE ARCHITECTURAL PRODUCTS ARE MADE FROM HIGH DENSITY URETHANE AND COME FACTORY PRIMED