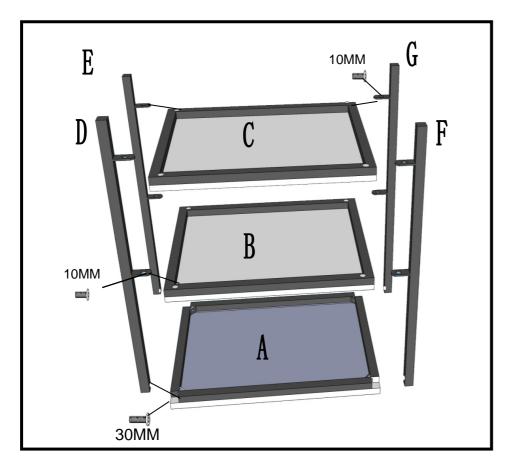

## **Part List and Hardware List**

| PIECE | DESCRIPTION  | PICTURE     | QUANTITY |
|-------|--------------|-------------|----------|
| Α     | TOP SHELF    |             | 1X       |
| В     | SECOND SHELF |             | 1X       |
| С     | BOTTOM SHELF |             | 1X       |
| D     | LEG          |             | 1X       |
| E     | LEG          |             | 1X       |
| F     | LEG          | <i></i>     | 1X       |
| G     | LEG          | }           | 1X       |
| Н     | ALLEN BOLT   | (Managaran) | 4X(30mm) |
| I     | ALLEN BOLT   | COMMUNIC () | 8x(10mm) |
| J     | ALLEN KEY    |             | 1x       |

Estimated Assembly Time: 10 minutes.

Tools Required for Assembly (included): ALLEN KEY

Step 1: Upside the top shelf (A) on the ground

Step 2: Use Allen key to screw Legs D, E, F, G to the top shelf with 30mm allen bolt (H)

Step 3: Use Allen key to screw Legs D, E, F, G to the Second and Bottomshelf with 10mm allen bolt (I)