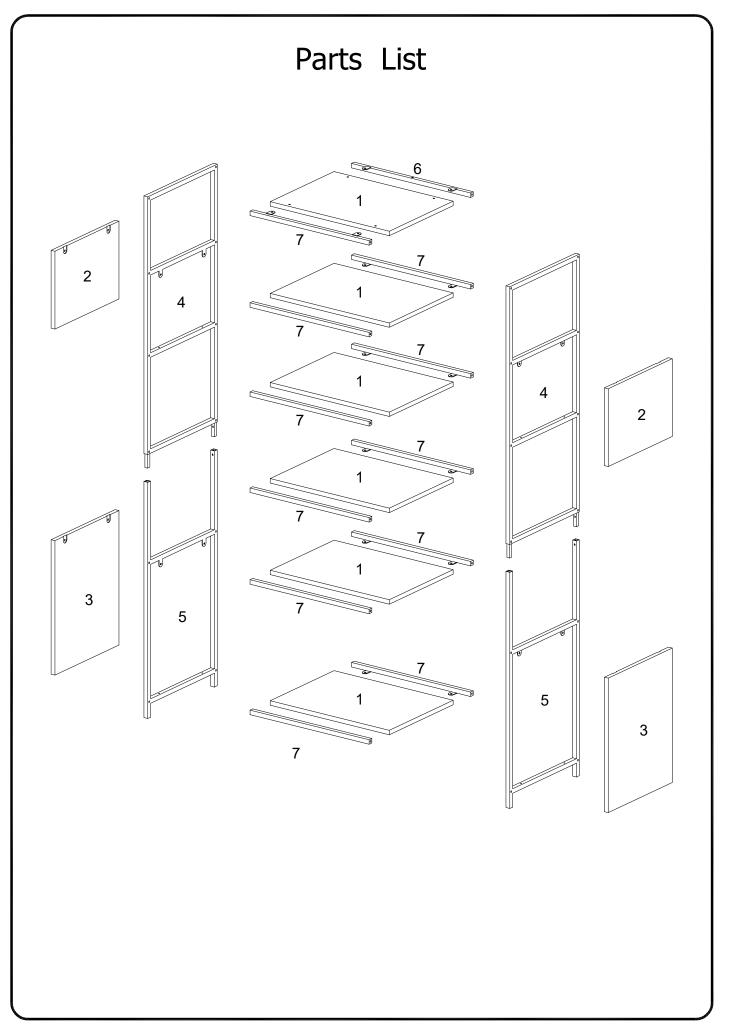

## Hardware List

| Α | Ø1/4"x30mm | Bolt    | 24 pcs |
|---|------------|---------|--------|
| В | Ø1/4"x12mm | Bolt    | 37 pcs |
| С | Ø4x35mm    | Screw   | 8 pcs  |
| D |            | Bracket | 1 pc   |
| E | Ø16        | Washer  | 1 pc   |
| F | Ø4x30mm    | Screw   | 1 pc   |
| G |            | Anchor  | 1 pc   |
| Н | M 4        | Hex Key | 1 pc   |

Philips head screwdriver required for assembly (not included)

The hardware quantities listed above are required for proper assembly.

Some extra hardware may also have been included.

Attach part (4) to part (5) using bolt (B) and Hex Key (H). Repeat this step twice.

Attach part (2) to part (4) using bolt (B) with Hex Key (H) and screw (C) with a screwdriver. Attach part (3) to part (5) using bolt (B) with Hex Key (H) and screw (C) with a screwdriver. Repeat this step twice.

Step 4

Attach part (6,7) to part (1) using bolt (B) with Hex Key (H).

Attach part (7) to part (1) using bolt (B) with Hex Key (H). Repeat this step five times.

Attach part (4,5) to part (6,7) using bolt (A) with Hex Key (H).

Attach part (4,5) to part (6,7) using bolt (A) with Hex Key (H).

Step 9

Secure furniture to anchor (G) in wall using washer (E) and screw (F) with a screwdriver.