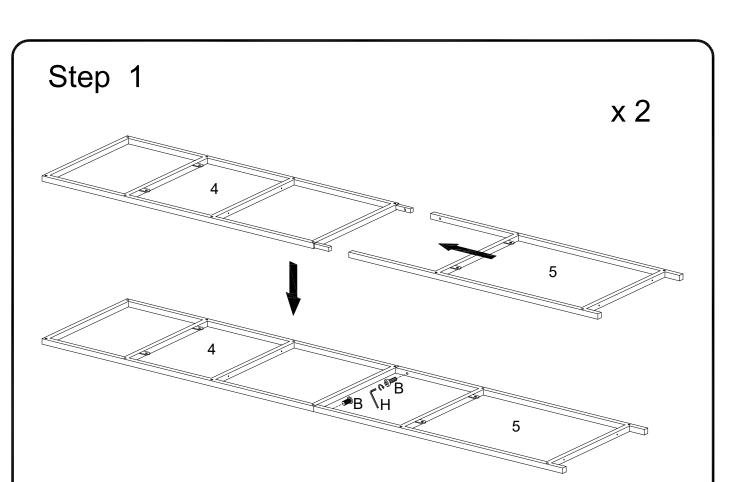

Philips head screwdriver required for assembly (not included)

The hardware quantities listed above are required for proper assembly.

Some extra hardware may also have been included.

Attach part (4) to part (5) using bolt (B) and Hex Key (H). Repeat this step twice.