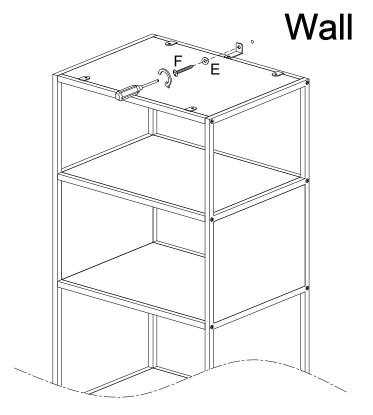

Attach part (4,5) to part (6,7) using bolt (A) with Hex Key (H).

Step 9

Secure furniture to anchor (G) in wall using washer (E) and screw (F) with a screwdriver.