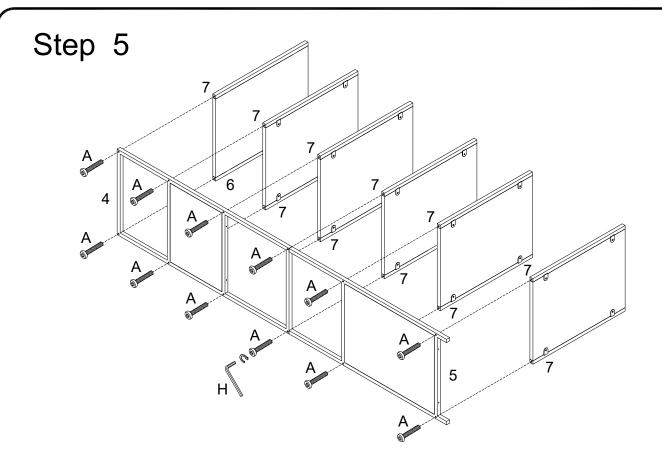

Step 4

Attach part (6,7) to part (1) using bolt (B) with Hex Key (H).

Attach part (7) to part (1) using bolt (B) with Hex Key (H). Repeat this step five times.

Attach part (4,5) to part (6,7) using bolt (A) with Hex Key (H).

Attach part (4,5) to part (6,7) using bolt (A) with Hex Key (H).

Step 9

Secure furniture to anchor (G) in wall using washer (E) and screw (F) with a screwdriver.