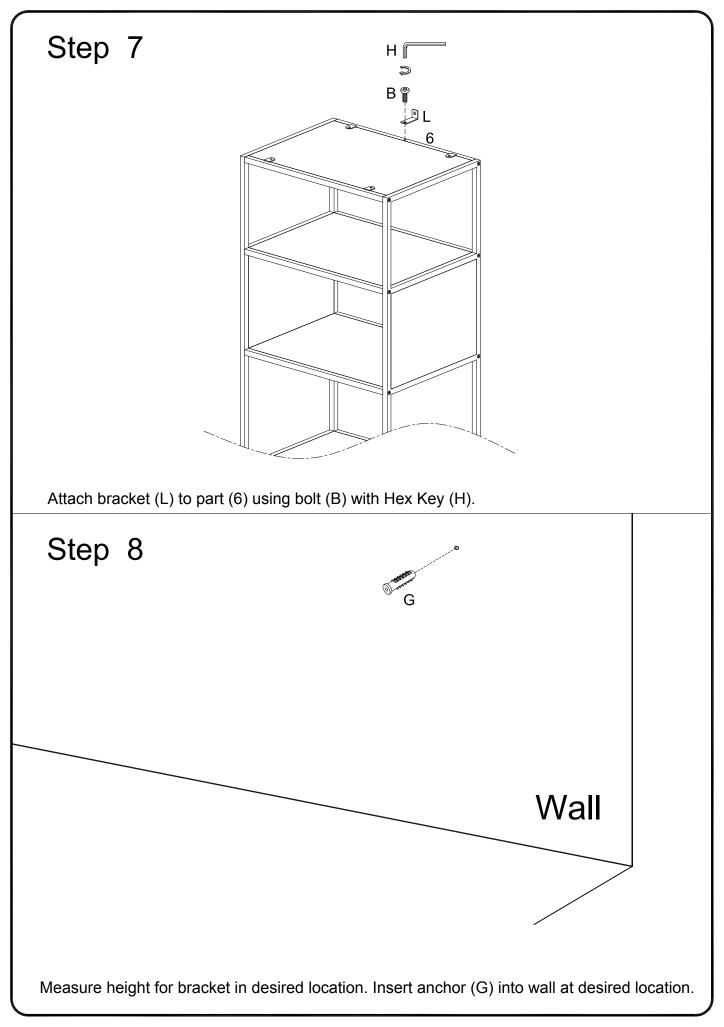

Attach part (4,5) to part (6,7) using bolt (A) with Hex Key (H).

Step 9

Secure furniture to anchor (G) in wall using washer (E) and screw (F) with a screwdriver.