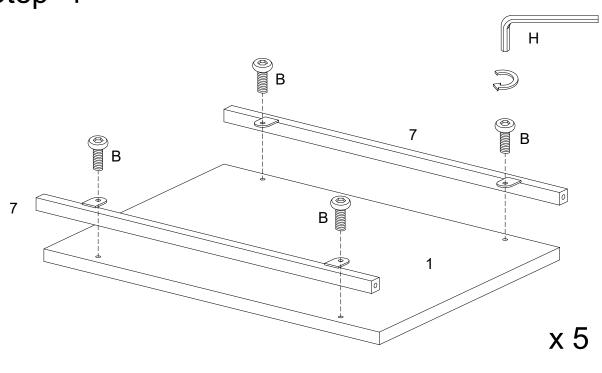

Step 4

Attach part (6,7) to part (1) using bolt (B) with Hex Key (H).

Attach part (7) to part (1) using bolt (B) with Hex Key (H). Repeat this step five times.

Attach part (4,5) to part (6,7) using bolt (A) with Hex Key (H).