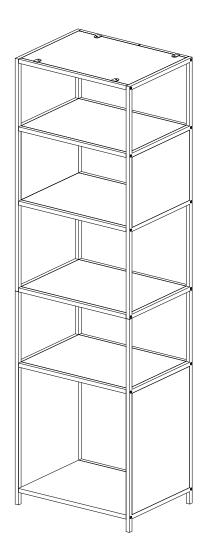

Item # : AF70JER
Assembly Instructions



Please visit our website for the most current instructions, assembly tips, report damage, or request parts. www.walkeredison.com

Revised 02/2018

## **General Assembly Guidelines**

- I. Ensure that all parts and hardware are available before beginning assembly.
- II. Follow each step carefully to ensure the proper assembly of this product.
- III. Two people are recommended for ease in the assembly of this product.
- IV. The two main types of hardware used to assemble this product are : screws and bolts.
- V. A Phillips head screwdriver is required for the assembly of this product.



VI. Power tools should not be used to assemble this product.





## Hardware List

| Α | Ø1/4"x30mm | Bolt    | 24 pcs |
|---|------------|---------|--------|
| В | Ø1/4"x12mm | Bolt    | 37 pcs |
| С | Ø