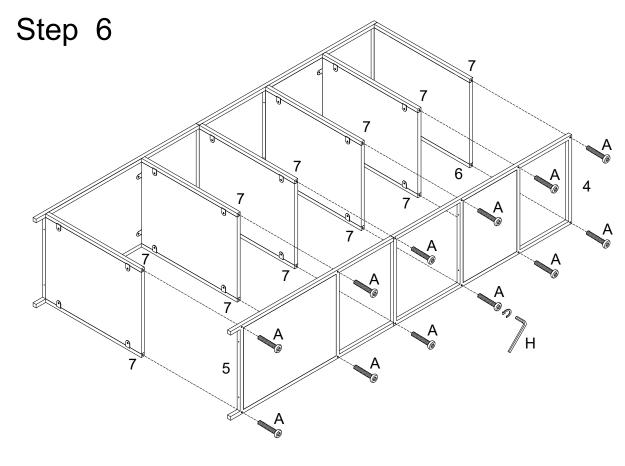

Attach part (4,5) to part (6,7) using bolt (A) with Hex Key (H).

Step 9

Secure furniture to anchor (G) in wall using washer (E) and screw (F) with a screwdriver.