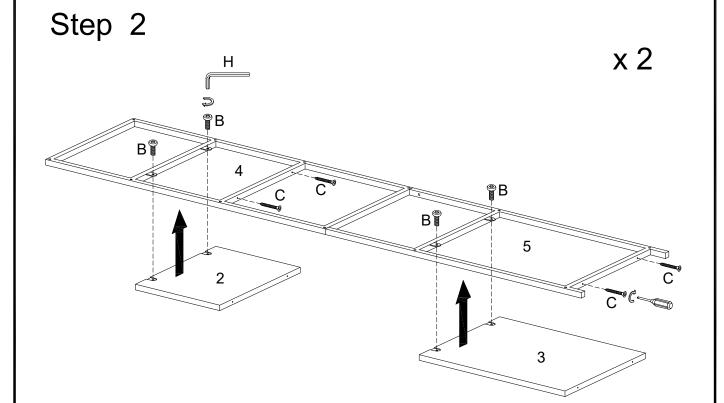

Attach part (2) to part (4) using bolt (B) with Hex Key (H) and screw (C) with a screwdriver. Attach part (3) to part (5) using bolt (B) with Hex Key (H) and screw (C) with a screwdriver. Repeat this step twice.