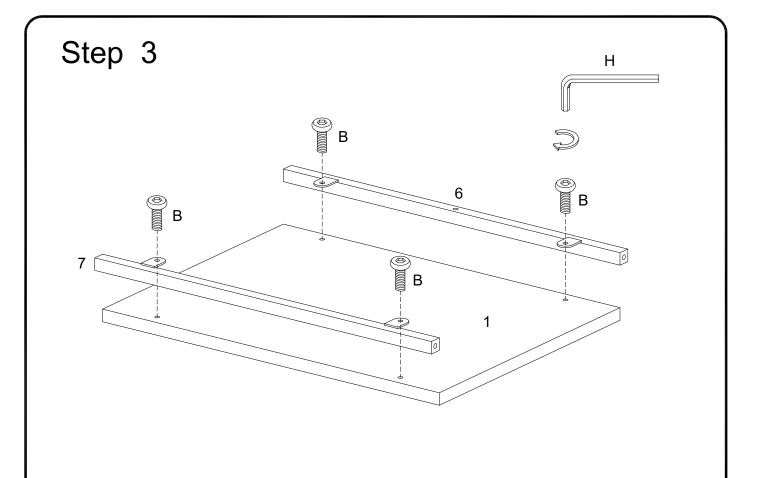

Step 4

Attach part (6,7) to part (1) using bolt (B) with Hex Key (H).

Attach part (7) to part (1) using bolt (B) with Hex Key (H). Repeat this step five times.

Attach part (4,5) to part (6,7) using bolt (A) with Hex Key (H).