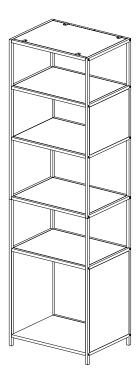

equired for proper assembly.

Some extra hardware may also have been included.



Attach part (4) to part (5) using bolt (B) and Hex Key (H). Repeat this step twice.



Attach part (2) to part (4) using bolt (B) with Hex Key (H) and screw (C) with a screwdriver. Attach part (3) to part (5) using bolt (B) with Hex Key (H) and screw (C) with a screwdriver. Repeat this step twice.



Step 4



Attach part (6,7) to part (1) using bolt (B) with Hex Key (H).

Attach part (7) to part (1) using bolt (B) with Hex Key (H). Repeat this step five times.



Attach part (4,5) to part (6,7) using bolt (A) with Hex Key (H).



Attach part (4,5) to part (6,7) using bolt (A) with Hex Key (H).



Step 9



Secure furniture to anchor (G) in wall using washer (E) and screw (F) with a screwdriver.

## Step 10



Final Assembly