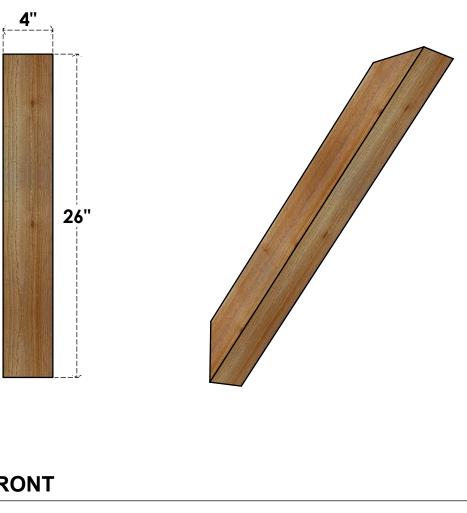

BRC04X26X26TRA00RWR

4"W X 26"D X 26"H TRADITIONAL ROUGH SAWN BRACE, WESTERN RED CEDAR

SIDE

FRONT

NOTES 1. INSTALLATION TO BE COMPLETED IN ACCORDANCE WITH MANUFACTURER'S SPECIFICATIONS. 2. DRAWING MAY NOT BE TO SCALE