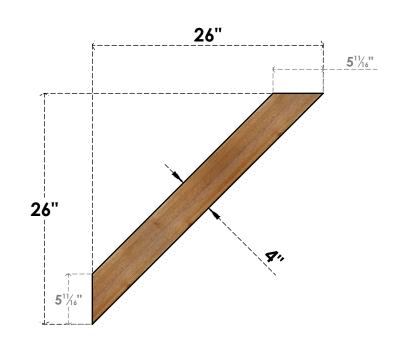

BRC04X26X26TRA00RWR

4"W X 26"D X 26"H TRADITIONAL ROUGH SAWN BRACE, WESTERN RED CEDAR

SIDE

FRONT

NOTES 1. INSTALLATION TO BE COMPLETED IN ACCORDANCE WITH MANUFACTURER'S SPECIFICATIONS. 2. DRAWING MAY NOT BE TO SCALE