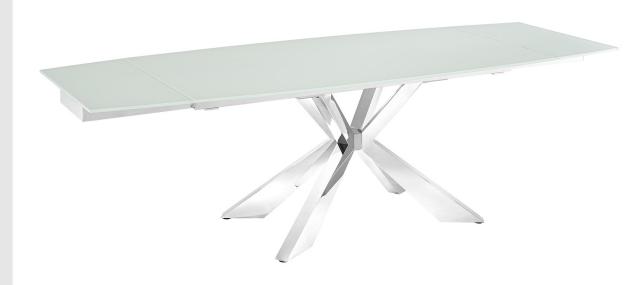

# TC-MAN01WHT

ICON MANUAL DINING TABLE WITH STAINLESS BASE AND WHITE TOP. 71" W X 39.5" D X 30" H

## **PRODUCT DETAILS**

Width: 71 " - 103 "

Depth: 39.5 "

Height: 30 "

Weight: 235 lbs

Seats: 6 - 12

Shape: Boat-Shaped

Mechanism: Manual Max Capacity: 150 lbs

### **MATERIALS**

Base: Stainless steel 1/2 "
Top: Tempered Glass