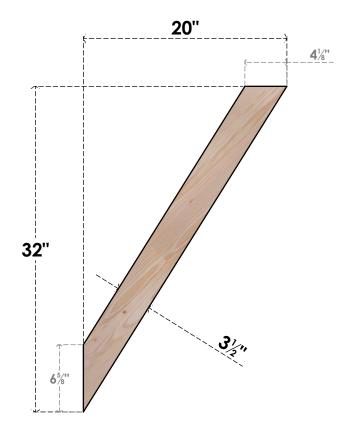

## BRC04X20X32TRA00SDF

3 1/2"W X 20"D X 32"H TRADITIONAL SMOOTH BRACE, DOUGLAS FIR

## SIDE