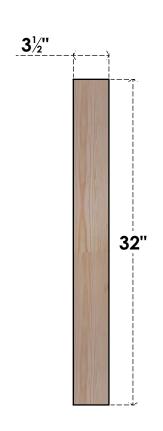

## BRC04X20X32TRA00SDF

3 1/2"W X 20"D X 32"H TRADITIONAL SMOOTH BRACE, DOUGLAS FIR

## SIDE