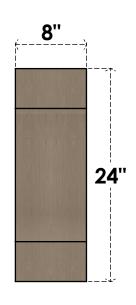

## ITEM NUMBER: CORU08X16X24ALPRCPR

8"W X 16"D X 24"H SERIES 2 CLASSIC ALPINE ROUGH CEDAR TIMBERTHANE FAUX WOOD CORBEL, PRIMED

## **SIDE PROFILE**

**FRONT PROFILE** 

**ISOMETRIC** 

**GENERATED DATE: 02/08/2023** 

**EKENA MILLWORK** 2300 WEST MAIN ST. CLARKSVILLE, TX 75426 TOLL FREE: 866-607-0453 WWW.EKENAMILLWORK.COM

1. INSTALLATION TO BE COMPLETED IN ACCORDANCE WITH MANUFACTURER'S SPECIFICATIONS.