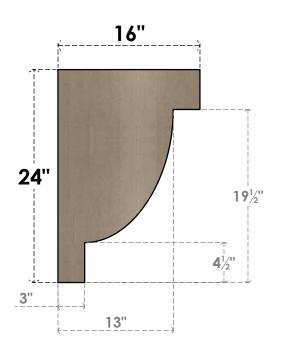

## ITEM NUMBER: CORU08X16X24ALPRCPR

8"W X 16"D X 24"H SERIES 2 CLASSIC ALPINE ROUGH CEDAR TIMBERTHANE FAUX WOOD CORBEL, PRIMED

## **SIDE PROFILE**

**FRONT PROFILE** 

**ISOMETRIC** 

**GENERATED DATE: 02/08/2023** 

**EKENA MILLWORK** 2300 WEST MAIN ST. CLARKSVILLE, TX 75426 TOLL FREE: 866-607-0453 WWW.EKENAMILLWORK.COM

1. INSTALLATION TO BE COMPLETED IN ACCORDANCE WITH MANUFACTURER'S SPECIFICATIONS.