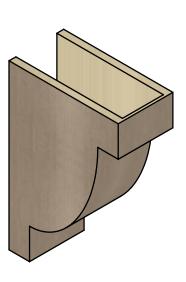

## ITEM NUMBER: CORU08X16X24ALPRCPR

8"W X 16"D X 24"H SERIES 2 CLASSIC ALPINE ROUGH CEDAR TIMBERTHANE FAUX WOOD CORBEL, PRIMED

## **SIDE PROFILE**

**FRONT PROFILE** 

**ISOMETRIC** 

**GENERATED DATE: 02/08/2023** 

**EKENA MILLWORK** 2300 WEST MAIN ST. CLARKSVILLE, TX 75426 TOLL FREE: 866-607-0453 WWW.EKENAMILLWORK.COM

1. INSTALLATION TO BE COMPLETED IN ACCORDANCE WITH MANUFACTURER'S SPECIFICATIONS.