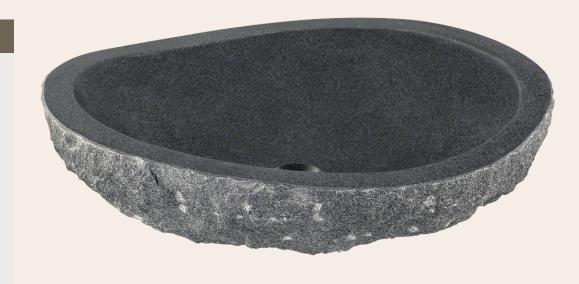

## **Stone**

Our stone sinks are available in a variety of colors to fit any unique style. They are very durable and add natural beauty to your bathroom. The sinks are carved from natural stone blocks and polished by hand which gives the sinks a smooth easy to clean finish. The stone will not absorb odor or stains, making the sinks easy to maintain. Our stone sinks are covered by a limited lifetime warranty.

20 3/4" x 15 1/4" x 6" Vessel Installation 21" Minimum Cabinet Size 1 1/2" Thick Bowl Hand-Polished Granite Limited Lifetime Warranty