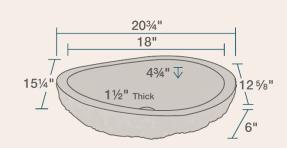

20 3/4" x 15 1/4" x 6" Vessel Installation 21" Minimum Cabinet Size 1 1/2" Thick Bowl Hand-Polished Granite Limited Lifetime Warranty

## **Features**

| realures            |                             |                                    |                          |                              |          |
|---------------------|-----------------------------|------------------------------------|--------------------------|------------------------------|----------|
| Vessel Installation | 21" Minimum Cabinet<br>Size | 1 1/2" Thick                       | Hand-Polished<br>Granite | Limited Lifetime<br>Warranty | One Bowl |
|                     | <b>←→</b>                   | $\left \longleftrightarrow\right $ |                          |                              | °        |
|                     |                             |                                    |                          |                              |          |
|                     |                             |                                    |                          |                              |          |