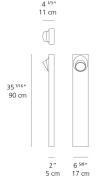

|
| Power consumption                  | 6W                         |
| Led type                           | 5.5W Array*                |
| CCT (Correlated Color Temperature) | 3000K                      |
| CRI (Color Rendering Index)        | >80                        |
| Life expectancy                    | 50000Hrs                   |
| Control type                       | On/Off                     |
| Input Voltage                      | 120V                       |
| Driver                             | TCI - 1 x DCC-15W-350MA/US |
| BUG Rating                         | B0-U2-G1                   |

#### Features & Accessories =

- Electrical driver included
- Standard non dimmable
- For dimming options, please consult with your Artemide Sales Representative

## Dimensions =



## Light distribution

Diffused



Red = Max Cd. Through Vertical plane Blue = Max Cd. Through Horizontal plane

# Packaging =

1 x 10-15/16" x 10-15/16" x 37-5/8" / 15.65 lbs - 27.5 cm x 27.5 cm x 95.3 cm / 7.1 kg

## Luminaire weight ==

12.13 lbs / 5.5 kg

Warranty =

5 year limited warranty