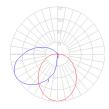

## Light distribution

Diffused

Red = Max Cd. Through Vertical plane Blue = Max Cd. Through Horizontal plane