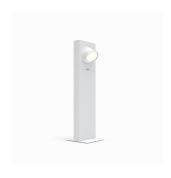

# Materials =

- Body in aluminum
- Diffuser in light-diffusing polycarbonate
- Ground mounting plate in steel