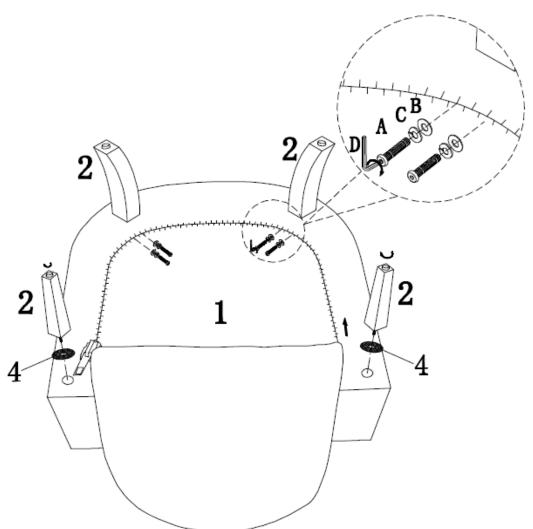

#### STEP 1

Place the Chair (1) on its back on a flat smooth surface. Remove the Legs (2) & (3) and hardware from inside the fabric of the bottom of the Chair (1).

#### ASSEMBLY

STEP 2

Attach Back Legs (3) to Chair (1) with Bolt (A), Lock Washer (C) and Flat Washer (B). Use Allen Key (D) to tighten. Attach Front Legs (2) to Chair (1) using Washer (4).

### ASSEMBLY

STEP 3

Turn the Chair right side up.

Wynden Ha Home Dea brooklyn + max