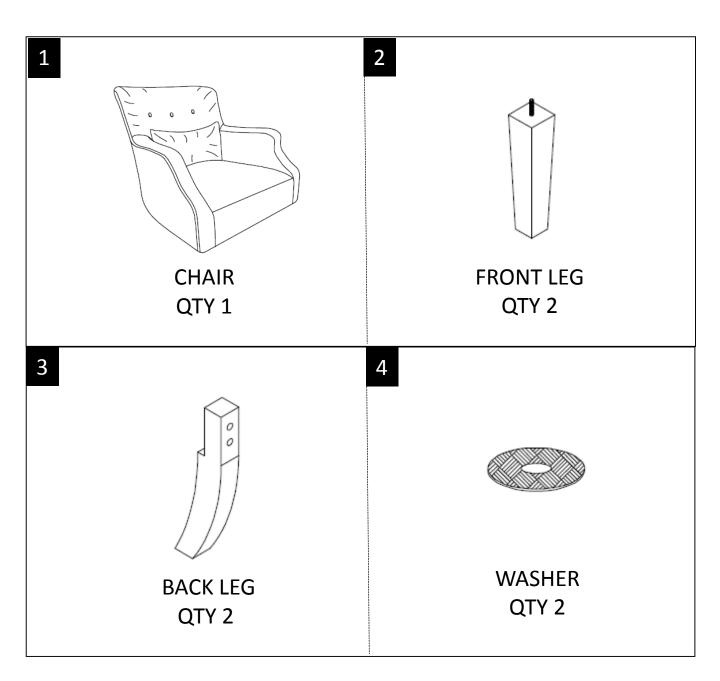

#### PARTS DESCRIPTION

**NEED HELP?** For help with assembly or if you are missing a part, Please call customer service at 1-866-518-0120 ext. 262 (9 am to 4 pm EST)

#### STEP 1

Place the Chair (1) on its back on a flat smooth surface. Remove the Legs (2) & (3) and hardware from inside the fabric of the bottom of the Chair (1).

#### ASSEMBLY

STEP 2

Attach Back Legs (3) to Chair (1) with Bolt (A), Lock Washer (C) and Flat Washer (B). Use Allen Key (D) to tighten. Attach Front Legs (2) to Chair (1) using Washer (4).