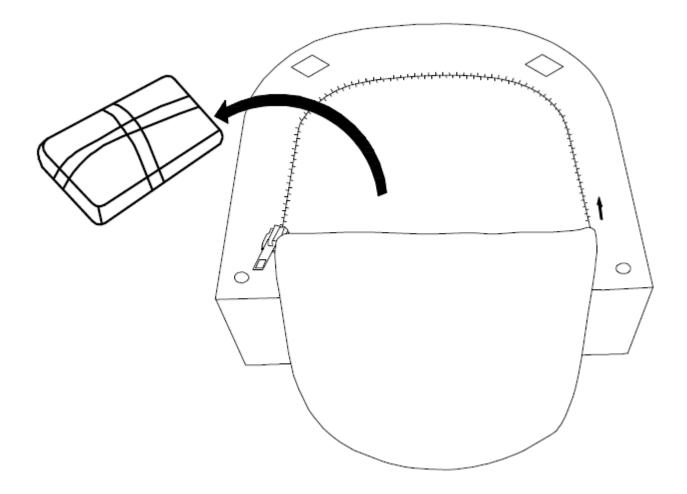

#### STEP 1

Place the Chair (1) on its back on a flat smooth surface. Remove the Legs (2) & (3) and hardware from inside the fabric of the bottom of the Chair (1).