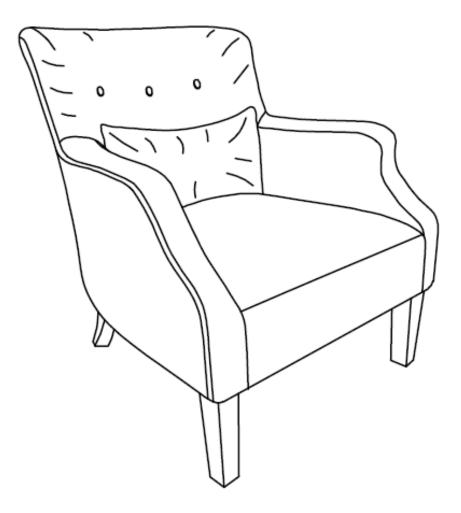

brooklyn + max™

## ERRIL / COVENTRY / CALLAWAY

# **CLUB CHAIR**

MODEL # AXCCHR-015





### FOR REPLACEMENT PARTS OR HELP WITH ASSEMBLY PLEASE CONTACT US AT: <u>simpli-home.com/customer-support</u> PLEASE ENSURE TO HAVE THE MODEL # FROM THE PACKAGING OR INSTRUCTION BOOKLET

### TO RETURN THE PRODUCT: PLEASE CONTACT THE RETAILER WHERE THE ITEM WAS PURCHASED FROM





brooklyn + max™



# Upload an image of our furniture in your home with a short review to our facebook page for a chance to

Win up to \$3000 of **Simpli Home** furniture!!!

www.facebook.com/simplihomefurnishings



**IMPORTANT**: Please read this manual carefully before beginning assembly of this product. Keep this manual for future reference.

#### SAFETY INFORMATION

Identify all the parts and hardware. Do not discard of the packaging until you have checked that you have all of the parts and hardware requi