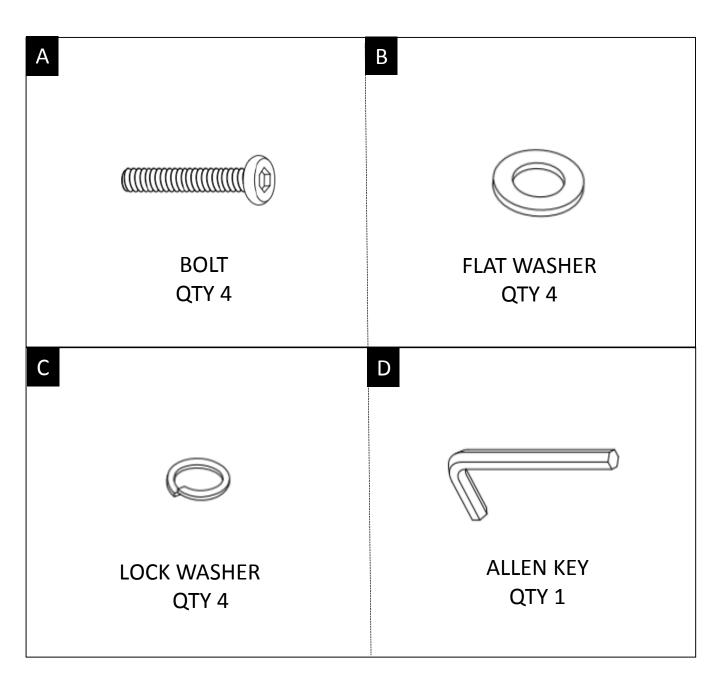

#### HARDWARE DESCRIPTION

**NEED HELP?** For help with assembly or if you are missing a part, Please call customer service at 1-866-518-0120 ext. 262 (9 am to 4 pm EST)

#### ASSEMBLY

STEP 2

Attach Back Legs (3) to Chair (1) with Bolt (A), Lock Washer (C) and Flat Washer (B). Use Allen Key (D) to tighten. Attach Front Legs (2) to Chair (1) using Washer (4).