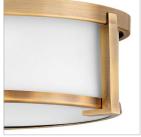

## **LOWELL**

## 3241BR

## MEDIUM FLUSH MOUNT

Lowell is a transitional design with clean lines and a subtle mid-century modern overtone. Robust cast L-bracket details combine with a twist lock system to maintain a sleek appearance that fits any décor.

## PRODUCT DETAILS:

- Suitable for use in damp locations as defined by NEC and CEC. Meets United States UL Underwriters Laboratories & CSA Canadian Standards Association Product Safety Standards
- Merging the best of traditional and modern elements, with a sophisticated and streamlined silhouette perfect for any space
- · Classic gleaming light brass finish