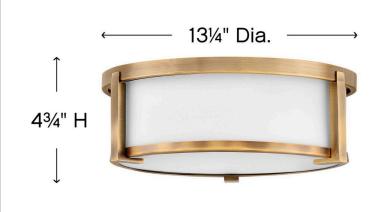

| DETAILS   |                |
|-----------|----------------|
| FINISH:   | Brushed Bronze |
| MATERIAL: | Steel          |
| GLASS:    | Etched Opal    |

| DIMENSIONS |       |
|------------|-------|
| WIDTH:     | 13.3" |
| HEIGHT:    | 4.8"  |
| WEIGHT:    | 5.5lb |

| LIGHT SOURCE  |            |
|---------------|------------|
| LIGHT SOURCE: | Socket     |
| WATTAGE:      | 2-60w Med. |
| VOLTAGE:      | 120v       |

| MOUNTING |          |
|----------|----------|
| CANOPY:  | 13" Dia. |