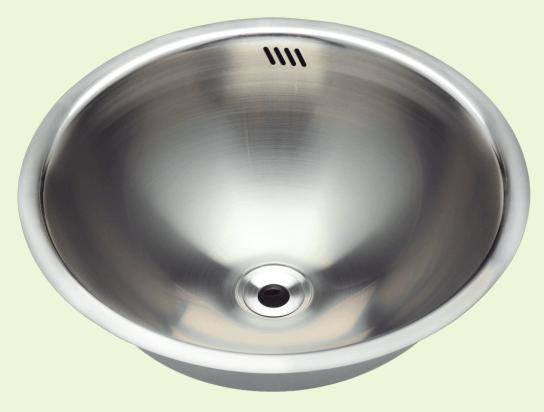

16 1/4" x 16 1/4" x 7"
Undermount, Topmount, or Vessel Installation
18-Gauge Steel
Certified High-Quality 304 Stainless Steel
Brushed Satin Finish
Center Drain
Cardboard Cutout Template Included
Installation Hardware Included
Limited Lifetime Warranty
Rubber Gasket for Optional Topmount Installation