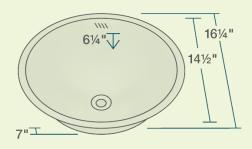

16 1/4" x 16 1/4" x 7"
Undermount, Topmount, or Vessel Installation
18-Gauge Steel
Certified High-Quality 304 Stainless Steel
Brushed Satin Finish
Center Drain
Cardboard Cutout Template Included
Installation Hardware Included
Limited Lifetime Warranty
Rubber Gasket for Optional Topmount Installation