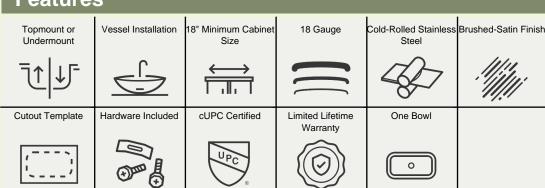

16 1/4" x 16 1/4" x 7"
Undermount, Topmount, or Vessel Installation
18-Gauge Steel
Certified High-Quality 304 Stainless Steel
Brushed Satin Finish
Center Drain
Cardboard Cutout Template Included
Installation Hardware Included
Limited Lifetime Warranty
Rubber Gasket for Optional Topmount Installation

## **Features**