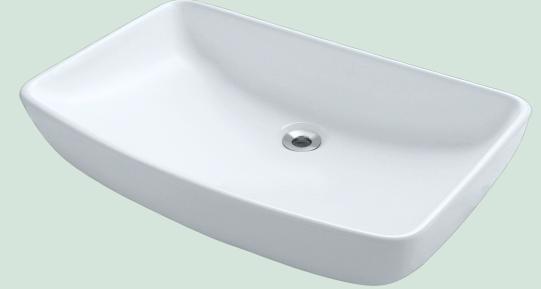

# V350-WHITE Vessel Sink

## Porcelain

Our porcelain sinks are made of true vitreous china and are triple glazed to create the strongest sink you will find. All of our porcelain sinks are covered by a limited lifetime warranty. All undermount sinks come with a cardboard cutout template and mounting hardware.

23 1/2" x 14 3/4" x 5 1/8" Vessel Installation True Vitreous China No Hardware Needed Limited Lifetime Warranty