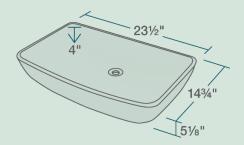

23 1/2" x 14 3/4" x 5 1/8" Vessel Installation True Vitreous China No Hardware Needed Limited Lifetime Warranty