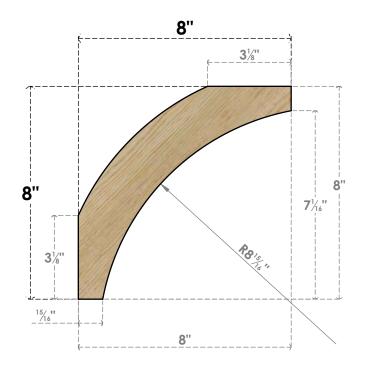

## BRC06X08X08THR00RDF

6"W X 8"D X 8"H THORTON ROUGH SAWN BRACE, DOUGLAS FIR

## SIDE