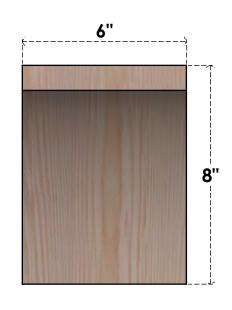

## BRC06X08X08THR00RDF

6"W X 8"D X 8"H THORTON ROUGH SAWN BRACE, DOUGLAS FIR

## **FRONT**

**EKENA MILLWORK** 2300 WEST MAIN ST. CLARKSVILLE, TX 75426 TOLL FREE: 866-607-0453 WWW.EKENAMILLWORK.COM