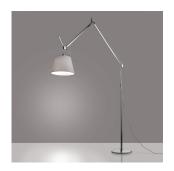

# Tolomeo mega LED w/14" diffuser floor - Silver fiber

### Colors & Finishes

Silver Fiber (Diffuser)

Materials =

Aluminum (Body & Base)

• Arm structure in extruded aluminum

Tension cables in stainless steel
Floor support stem in extruded aluminum
Weighted steel base with stamped aluminum

Joints and tension control knobs in polished die-cast aluminum