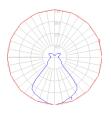

### Light distribution

Diffused

Red = Max Cd. Through Vertical plane Blue = Max Cd. Through Horizontal plane