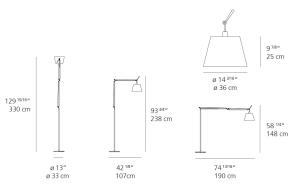

Fassina

Collection Design



### Colors & Finishes

Silver Fiber (Diffuser)

Materials =

Aluminum (Body & Base)

• Arm structure in extruded aluminum

Tension cables in stainless steel
Floor support stem in extruded aluminum
Weighted steel base with stamped aluminum

Joints and tension control knobs in polished die-cast aluminum

### Features & Accessories

Specifications -

**Delivered lumens** 

Light output ratio

Life expectancy

Control type

Input Voltage

Driver

Led type

Power consumption

CCT (Correlated Color Temperature)

CRI (Color Rendering Index)

• Fully adjustable articulated arm structure

• Interchangeable plug options accommodate most countries electrical outlets

1918lm

31W 31W C.O.B.\*

3000K

50000Hrs

DIMMABLE (On Cord)

>80

120V

N/A

61.87lm/W

# Dimensions



### Light distribution

Diffused



Red = Max Cd. Through Vertical plane Blue = Max Cd. Through Horizontal plane

# Luminaire weight

77.61 lbs / 35.2 kg

Warranty 5 year limited warranty

#### Packaging

#### 4 Boxes

1 x 13-11/16" x 7-15/16" x 44-3/16" / 6.39 lbs - 34.5 cm x 20 cm x 112 cm / 2.9 kg

1 x 16-1/4" x 16-1/4" x 13-1/2" / 1.1 lbs - 41 cm x 41 cm x 34 cm / .5 kg

1 x 16-1/4" x 16-1/4" x 4-13/16" / 37.92 lbs - 41 cm x 41 cm x 12 cm / 17.2 kg

1 x 16-1/4" x 16-1/4" x 4-13/16" / 38.36 lbs - 41 cm x 41 cm x 12 cm / 17.4 kg



We reserve the right to change specifications of our products. For the latest product information please visit www.artemide.net