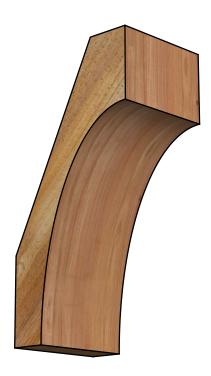

## BRC06X08X16WTLOORWR

6"W X 8"D X 16"H WESTLAKE ROUGH SAWN BRACE, WESTERN RED CEDAR

SIDE

FRONT

NOTES 1. INSTALLATION TO BE COMPLETED IN ACCORDANCE WITH MANUFACTURER'S SPECIFICATIONS. 2. DRAWING MAY NOT BE TO SCALE