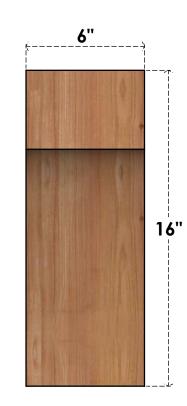

## BRC06X08X16WTLOORWR

6"W X 8"D X 16"H WESTLAKE ROUGH SAWN BRACE, WESTERN RED CEDAR

SIDE

FRONT

NOTES 1. INSTALLATION TO BE COMPLETED IN ACCORDANCE WITH MANUFACTURER'S SPECIFICATIONS. 2. DRAWING MAY NOT BE TO SCALE