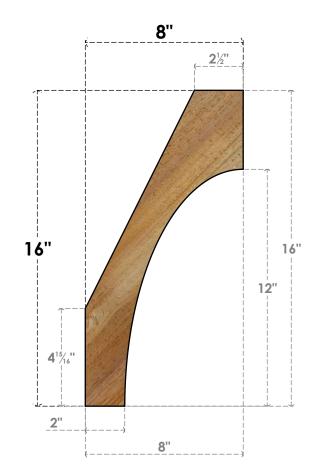

## BRC06X08X16WTLOORWR

6"W X 8"D X 16"H WESTLAKE ROUGH SAWN BRACE, WESTERN RED CEDAR

SIDE

FRONT

NOTES 1. INSTALLATION TO BE COMPLETED IN ACCORDANCE WITH MANUFACTURER'S SPECIFICATIONS. 2. DRAWING MAY NOT BE TO SCALE