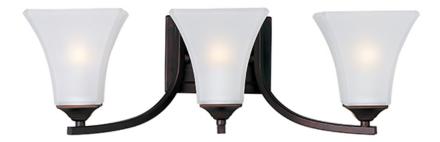

## PRODUCT DESCRIPTION

Straight lines and curves make this contemporary series a classic. Square metal tubing finished in your choice of Oil Rubbed Bronze or Satin Nickel support tapered square Frosted glass shades.

### **MEASUREMENTS**

DIMENSION : 21.5" W x 7" H x 8.5" Ext : 6.5" W x 4.75" H x 2.75" HCO **BACK PLATE** 

HANGING WEIGHT : 6.69 lb

### LAMPING

INPUT VOLTAGE : 120V

BULB : 3 x 60W Incandescent E26 Medium , 180W Total

BULB INCLUDED : (Not Included)

DIMMABLE : Yes

### **GLASS**

Frosted FT