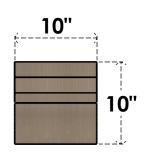

## ITEM NUMBER: CORU10X10X10MONRCPR

10"W X 10"D X 10"H SERIES 1 WIDE MONTEREY ROUGH CEDAR TIMBERTHANE FAUX WOOD CORBEL, PRIMED

## **FRONT PROFILE**