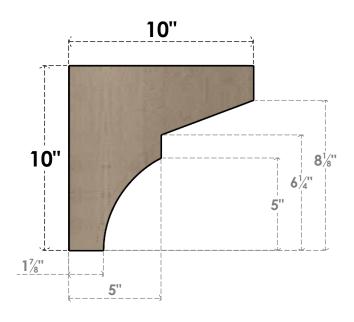

## ITEM NUMBER: CORU10X10X10MONRCPR

10"W X 10"D X 10"H SERIES 1 WIDE MONTEREY ROUGH CEDAR TIMBERTHANE FAUX WOOD CORBEL, PRIMED

## **SIDE PROFILE**