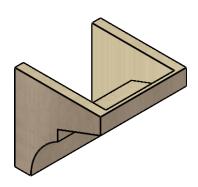

## ITEM NUMBER: CORU10X10X10MONRCPR

10"W X 10"D X 10"H SERIES 1 WIDE MONTEREY ROUGH CEDAR TIMBERTHANE FAUX WOOD CORBEL, PRIMED

## **ISOMETRIC**

GENERATED DATE: 01/27/2023

**EKENA MILLWORK** 2300 WEST MAIN ST. CLARKSVILLE, TX 75426 TOLL FREE: 866-607-0453 WWW.EKENAMILLWORK.COM

1. INSTALLATION TO BE COMPLETED IN ACCORDANCE WITH MANUFACTURER'S SPECIFICATIONS.